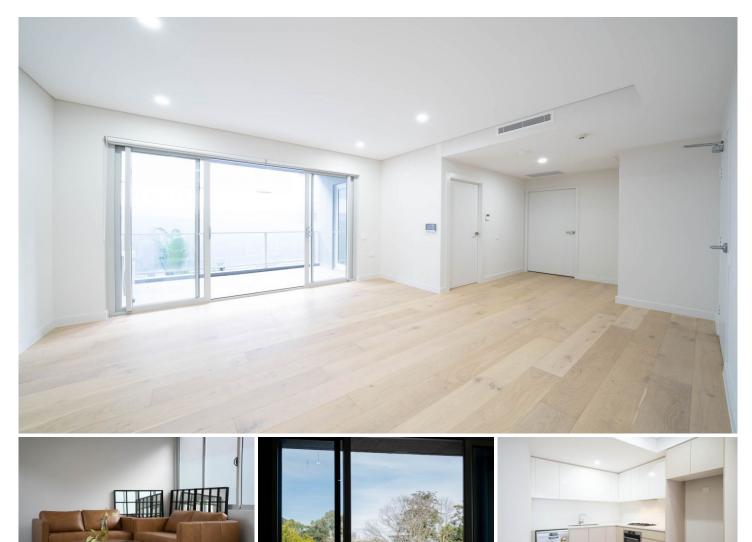

The apartment comprises of immaculate finishes with high-quality timber flooring, modern kitchen with AEG or Miele appliances and Caesar stone benchtop. This development puts great emphasis on lifestyle by maximising on its beautiful natural surroundings and offers 1 🛤 1 🚰 1 🚘