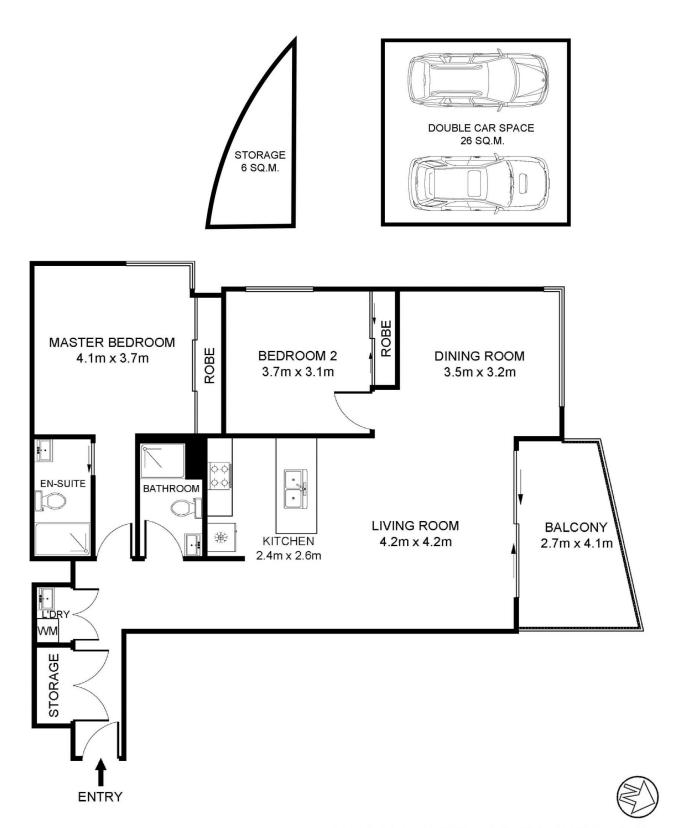

Christine Sheridan 02 9498 7799

Raymond Chen 0468 997 811

INTERNAL AREA INCL. BALCONY: 96 SQM APPROX. DOUBLE CAR SPACE : 26 SQM APPROX. STORAGE CAGE : 6 SQM APPROX.

TOTAL AREA: 128 SQM APPROX.

507B/3-7 Lorne Avenue, Killara