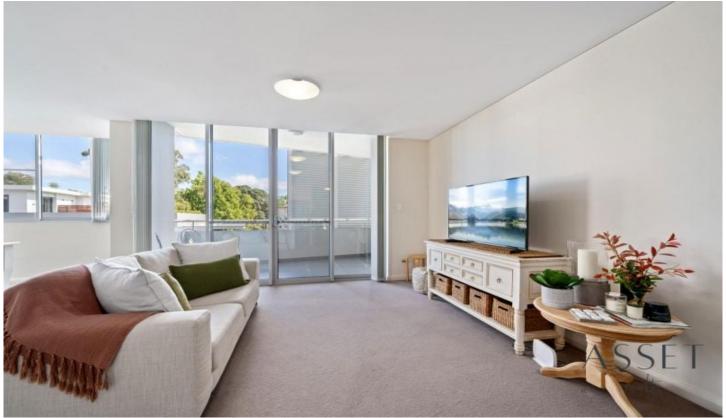

## 507B/3-7 Lorne Avenue Killara NSW

This modern 2 bedroom 2 bathroom apartment located within the leafy and prestigious east side locale is suited to those down-sizing or starting their family life here. With coffee shops, public transport and parks near by, you are set up for comfortable and convenient life here.

## Features Include:

- \* Spacious lounge / dining area, which opens up to a covered balcony perfect for taking in the views
- \* Kitchen with high quality stainless steel appliances, gas cooking, stone benchtop and dishwasher
- \* Two bedrooms with built-in wardrobes
- \* Master bedroom with en-suite
- \* Secure underground Double car parking plus storage cage, internal lift access
- \* Internal laundry with dryer