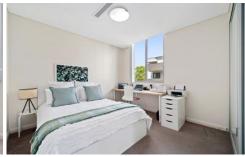

## Features Include:

- \* Spacious lounge / dining area, which opens up to a covered balcony perfect for taking in the views
- \* Kitchen with high quality stainless steel appliances, gas cooking, stone benchtop and dishwasher
- \* Two bedrooms with built-in wardrobes
- \* Master bedroom with en-suite
- \* Secure underground Double car parking plus storage cage, internal lift access
- \* Internal laundry with dryer