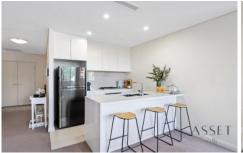

## Features Include:

- \* Spacious lounge / dining area, which opens up to a covered balcony perfect for taking in the views
- \* Kitchen with high quality stainless steel appliances, gas cooking, stone benchtop and dishwasher
- \* Two bedrooms with built-in wardrobes
- \* Master bedroom with en-suite
- \* Secure underground Double car parking plus storage cage, internal lift access
- \* Internal laundry with dryer