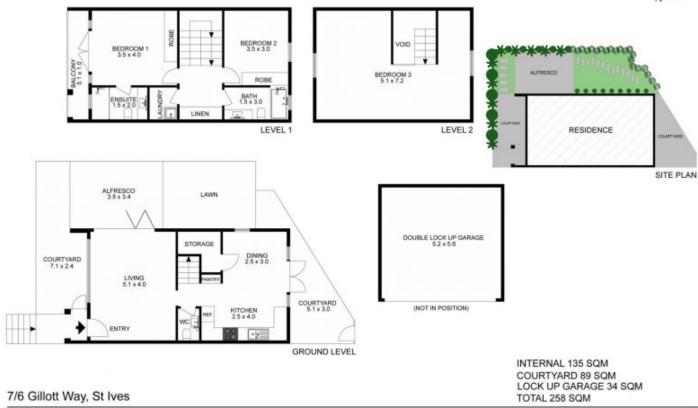

## 7/6 Gillott Way St Ives NSW

This elegant strata title townhouse is located in a boutique complex of just fourteen. Renovated to a high standard, beautifully presented and immaculately maintained.

The versatile floorplan will appeal to families across a range of ages and stages. A welcoming front terrace invites you into a large, light main living area, which flows through to a large light eat-in kitchen. Doors lead from the kitchen to a large north-facing alfresco courtyard. Guest toilet and plenty of storage.

The upstairs accommodation includes a large master bedroom with ensuite and plenty of wardrobe space. Opens to a small balcony. The double second bedroom has BIR's, good size family bathroom as well as a separate laundry. A generous architectural loft on the third level is a flexible space, suitable either as a third bedroom, retreat, home office or rumpus room.