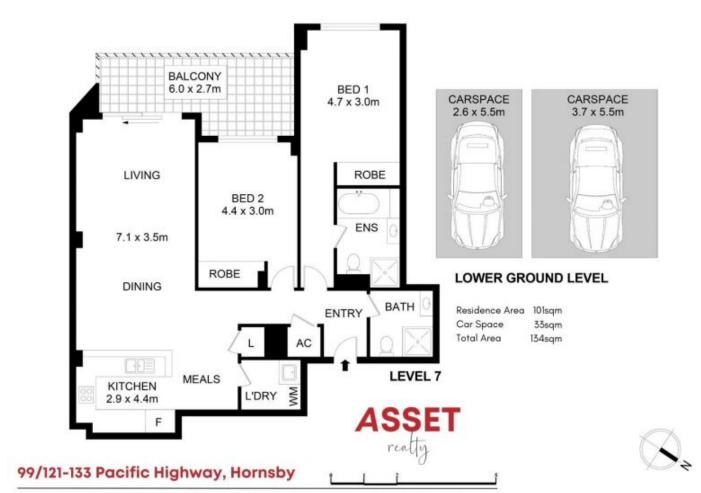

## 99/121-133 Pacific Highway Hornsby NSW

Spacious and Stylish Modern 2-Bedroom Apartment with Sweeping Views in the Heart of Hornsby

Centrally located right in the heart of Hornsby, the floor plan incorporates two large bedrooms with built-in-robes and a master with ensuite. The spacious and airy open-plan combined living, dining and kitchen is naturally lit throughout with the sliding doors seamlessly incorporating indoor/outdoor living with the balcony which boasts sweeping Westerly district views of the surrounding Upper North Shore suburbs.

2 🕒 2 🔓 2 🖨

**Price** : DEPOSIT TAKEN \$750 per week

Building Size: 134 sqm

View : https://www.assetrealty.com.au/lease/ns

w/north-shore-upper/hornsby/residential/

apartment/7998592

**Raymond Chen** 0468 997 811

Disclaimer-Floor Plan measurements are approximate and are for illustrative purposes only. While we cannot doubt the floor plans accuracy, we make no guarantee, warranty or representation as to the accuracy and completeness of the floor plan