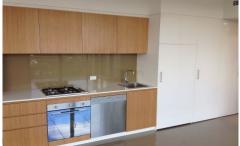

Some of the many new features included are:-

- \* Generous open-plan living area,
- \* Double sized bedroom with built-in robe,
- \* Brand new gourmet kitchen with all the latest appliances,
- \* Stylish interior and with large alfresco balcony,
- \* Communal sanctuary, resort-style pool & gym,
- \* Extensive landscaped gardens plus BBQ area and entertaining pavilion,
- \* Generous alfresco entertaining spaces,
- \* New master planned community,
- \* Sweeping city skyline & district views,