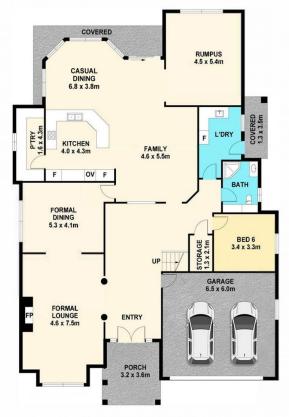

Distinguished by opulent fixtures and abundant use of premium Italian materials, the home flaunts an array of palatial accommodation choices, including a sun-drenched parents' retreat, deluxe guest/teen suite, and private balconies to three of the six bedrooms. Whether hosting formal gatherings in the elegant living areas, enjoying movie nights in the dedicated media room, or unwinding in the garden-view family space or upper-level rumpus, the home caters to every occasion with finesse.

**FIRST FLOOR** 

**GROUND FLOOR** 

INTERNAL SIZE: 462.5m<sup>2</sup>