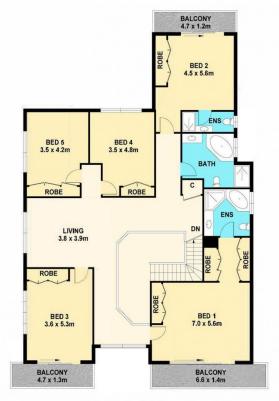

Distinguished by opulent fixtures and abundant use of premium Italian materials, the home flaunts an array of palatial accommodation choices, including a sun-drenched parents' retreat, deluxe guest/teen suite, and private balconies to three of the six bedrooms. Whether hosting formal gatherings in the elegant living areas, enjoying movie nights in the dedicated media room, or unwinding in the garden-view family space or upper-level rumpus, the home caters to every occasion with finesse.

**FIRST FLOOR** 

**GROUND FLOOR** 

INTERNAL SIZE: 462.5m<sup>2</sup>