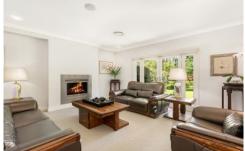

- Superb tiled timber look floors with underfloor heating, high ceilings
- 5 large bedrooms, office, 3.5 bathroom (2 ensuites). R/C air conditioning
- Luxury master bedroom with ensuite, his and her robes and sitting/library
- Spacious bedrooms, robes, guest bedroom with ensuite, teen retreat
- Formal & informal lounge & dining and large family area