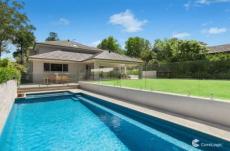

- Superb tiled timber look floors with underfloor heating, high ceilings
- 5 large bedrooms, office, 3.5 bathroom (2 ensuites). R/C air conditioning
- Luxury master bedroom with ensuite, his and her robes and sitting/library
- Spacious bedrooms, robes, guest bedroom with ensuite, teen retreat
- Formal & informal lounge & dining and large family area