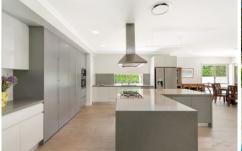

- Superb tiled timber look floors with underfloor heating, high ceilings
- 5 large bedrooms, office, 3.5 bathroom (2 ensuites). R/C air conditioning
- Luxury master bedroom with ensuite, his and her robes and sitting/library
- Spacious bedrooms, robes, guest bedroom with ensuite, teen retreat
- Formal & informal lounge & dining and large family area