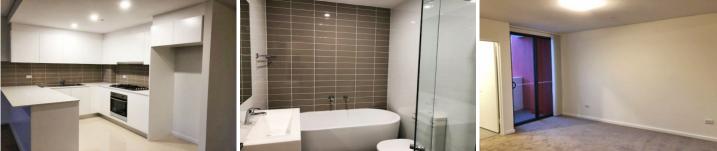

## Property Features Include:

- \* European kitchen with Caesar stone bench top, stainless steel appliances including gas cook top, oven, range hood and dishwasher
- \* Master bedroom with Ensuite plus bath tub
- \* All bedrooms with built in wardrobes
- \* Spacious Lounge and Dining with split system reverse cycle air-conditioning
- \* Video Intercom, lift access, 2x secure car spaces
- \* 1 Storage Cage
- \* Short Drive to M4 and other major arterial roads