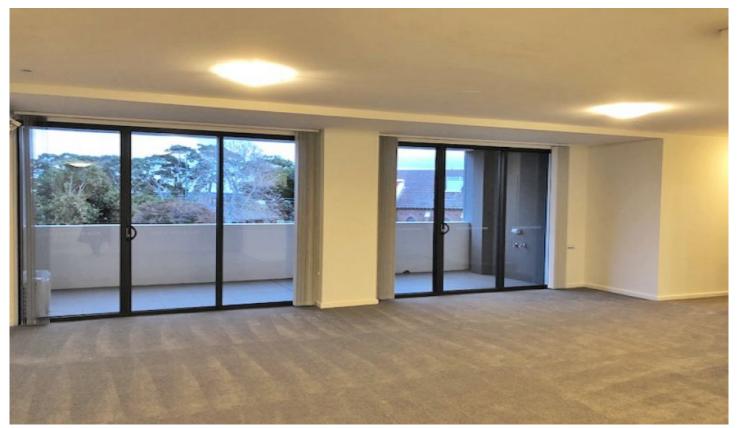

## 34/61-71 Queen Street Auburn NSW

This spacious unit is centrally located to Auburn Train Station and Shopping Centre. The property is positioned within walking distance to cafes, restaurants, fresh food markets, Woolworths, and local schools!

## Property Features Include:

- \* European kitchen with Caesar stone bench top, stainless steel appliances including gas cook top, oven, range hood and dishwasher
- \* Master bedroom with Ensuite plus bath tub
- \* All bedrooms with built in wardrobes
- \* Spacious Lounge and Dining with split system reverse cycle air-conditioning
- \* Video Intercom, lift access, 2x secure car spaces
- \* 1 Storage Cage
- \* Short Drive to M4 and other major arterial roads