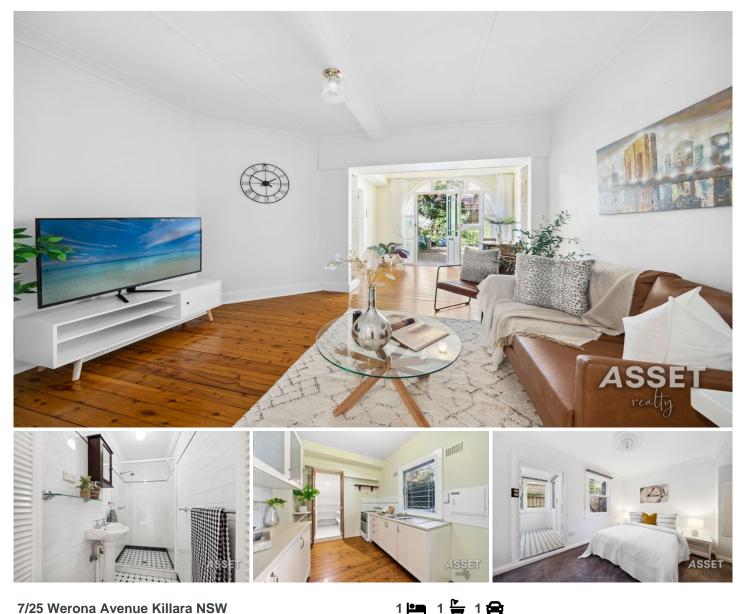

## 7/25 Werona Avenue Killara NSW

Boutique Character Garden apartment - Minute Walk to Rail

Boutique Character Garden apartment - Minute Walk to Rail, only 20 metres to Killara Train station.

Offering on the ground floor which consists of:

- One Bedroom with walk-in robe plus a study
- Lounge/dining
- Modern kitchen with large pantry
- 1 bathroom + extra toilet
- A courtyard to enjoy that afternoon cup of tea.
- Single Lock Up Garage and plenty of on street parking
- Within the Killara High School catchment area.
- Being at the rear of the block from Werona Avenue, east