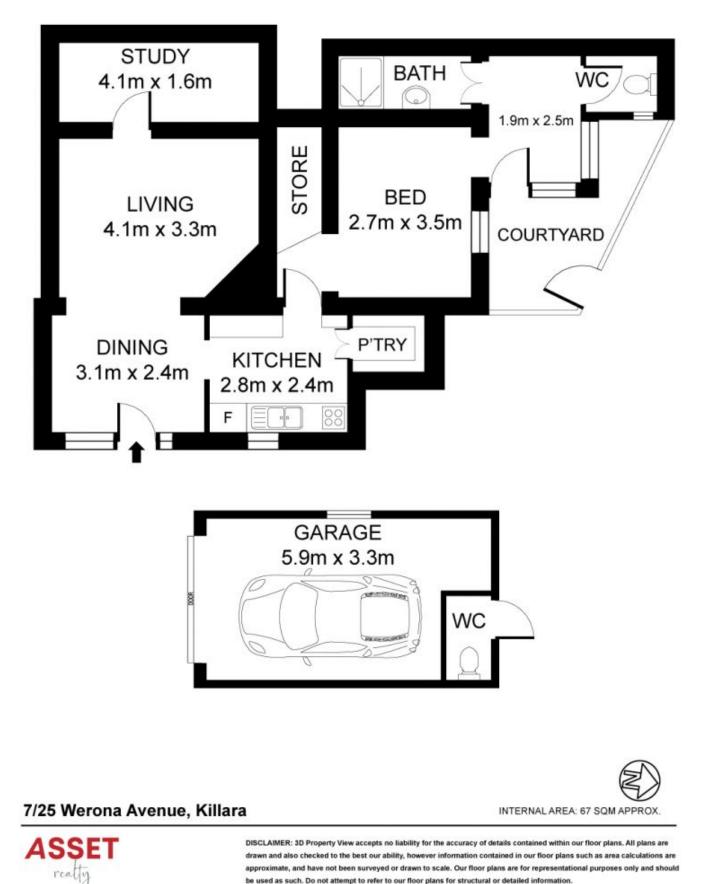

- One Bedroom with walk-in robe plus a study
- Lounge/dining
- Modern kitchen with large pantry
- 1 bathroom + extra toilet
- A courtyard to enjoy that afternoon cup of tea.
- Single Lock Up Garage and plenty of on street parking
- Within the Killara High School catchment area.
- Being at the rear of the block from Werona Avenue, east

View : https://www.assetrealty.com.au/lease/nsw/north-s hore-upper/killara/residential/apartment/7982041

**Raymond Chen** 0468 997 811

**Christine Sheridan** 02 9498 7799

DISCLAIMER: 3D Property View accepts no liability for the accuracy of details contained within our floor plans. All plans are drawn and also checked to the best our ability, however information contained in our floor plans such as area calculations are approximate, and have not been surveyed or drawn to scale. Our floor plans are for representational purposes only and should be used as such. Do not attempt to refer to our floor plans for structural or detailed information.