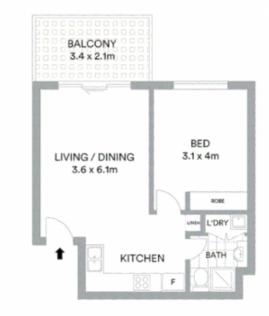

## 2407/32-36 Orara Street Waitara NSW

' Waldorf' One Bedroom Apartment in Central Location

This light filled and generously proportions apartment is situated in an ideal location within a stroll to trains, shopping and amenities

## Features:

- Spacious bedroom with built-in wardrobe
- Combined living and dining area opens to covered entertaining balcony
- Modern kitchen with gas cooking and dishwasher
- Reverse cycle air conditioning
- Modern bathroom included laundry facilities
- Single secure car space in basement
- Lift access and intercom & building manger on site
- Walk to Waitara and Hornsby Stations, Westfield and Restuarants