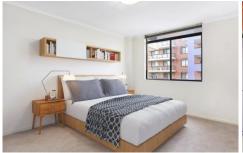

## Features:

- Spacious bedroom with built-in wardrobe
- Combined living and dining area opens to covered entertaining balcony
- Modern kitchen with gas cooking and dishwasher
- Reverse cycle air conditioning
- Modern bathroom included laundry facilities
- Single secure car space in basement
- Lift access and intercom & building manger on site
- Walk to Waitara and Hornsby Stations, Westfield and Restuarants