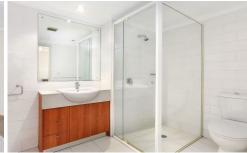

## Features:

- Spacious bedroom with built-in wardrobe
- Combined living and dining area opens to covered entertaining balcony
- Modern kitchen with gas cooking and dishwasher
- Reverse cycle air conditioning
- Modern bathroom included laundry facilities
- Single secure car space in basement
- Lift access and intercom & building manger on site
- Walk to Waitara and Hornsby Stations, Westfield and Restuarants