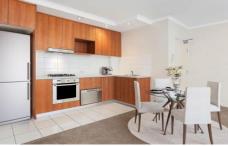

## Features:

- Spacious bedroom with built-in wardrobe
- Combined living and dining area opens to covered entertaining balcony
- Modern kitchen with gas cooking and dishwasher
- Reverse cycle air conditioning
- Modern bathroom included laundry facilities
- Single secure car space in basement
- Lift access and intercom & building manger on site
- Walk to Waitara and Hornsby Stations, Westfield and Restuarants