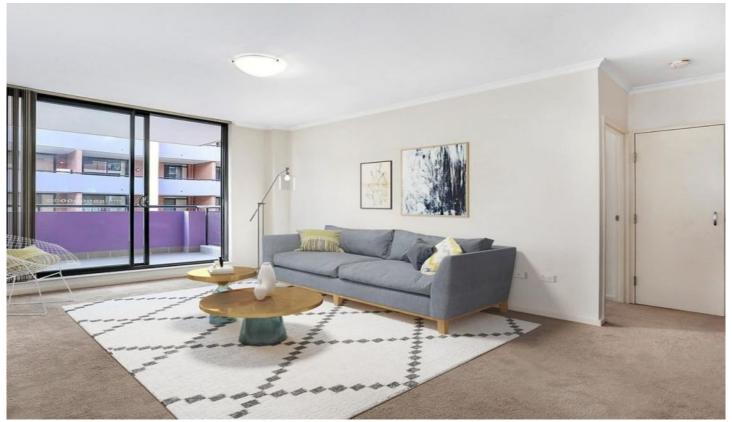

## 2407/32-36 Orara Street Waitara NSW

' Waldorf' One Bedroom Apartment in Central Location

This light filled and generously proportions apartment is situated in an ideal location within a stroll to trains, shopping and amenities

## Features:

- Spacious bedroom with built-in wardrobe
- Combined living and dining area opens to covered entertaining balcony
- Modern kitchen with gas cooking and dishwasher
- Reverse cycle air conditioning
- Modern bathroom included laundry facilities
- Single secure car space in basement
- Lift access and intercom & building manger on site
- Walk to Waitara and Hornsby Stations, Westfield and Restuarants