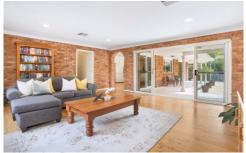

Step inside to discover neat formal lounge and dining areas that seamlessly flow onto grassy rear gardens, creating an ideal setting for alfresco gatherings. A bright and modern gas kitchen, complete with a cozy breakfast area, embraced by solid timber floorboards throughout and the comfort of ducted air conditioning awaits while an expansive family room invites opportunities for sought after family time among the serenity of outdoor environments.