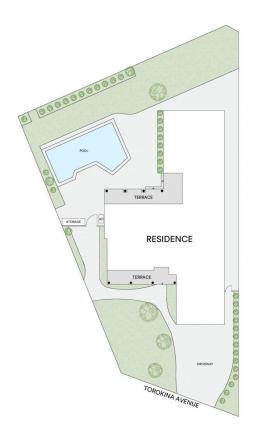

## 52 Torokina Avenue St Ives NSW

Nestled peacefully along arguably the most sought-after street in St Ives, this single-level sanctuary boasts a north-to-rear orientation, gracing a substantial 1000sq block. A haven for families seeking effortless living or individuals enchanted by the temptation of single-level convenience, making it perfect for anyone who prefers easy living.

Step inside to discover neat formal lounge and dining areas that seamlessly flow onto grassy rear gardens, creating an ideal setting for alfresco gatherings. A bright and modern gas kitchen, complete with a cozy breakfast area, embraced by solid timber floorboards throughout and the comfort of ducted air conditioning awaits while an expansive family room invites opportunities for sought after family time among the serenity of outdoor environments.