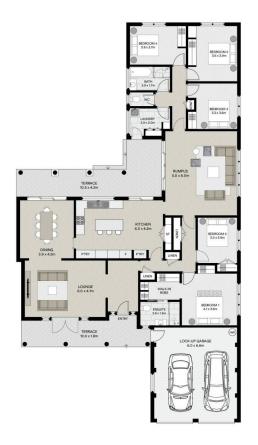

## 52 Torokina Avenue St Ives NSW

Nestled peacefully along arguably the most sought-after street in St Ives, this single-level sanctuary boasts a north-to-rear orientation, gracing a substantial 1000sq block. A haven for families seeking effortless living or individuals enchanted by the temptation of single-level convenience, making it perfect for anyone who prefers easy living.

Step inside to discover neat formal lounge and dining areas that seamlessly flow onto grassy rear gardens, creating an ideal setting for alfresco gatherings. A bright and modern gas kitchen, complete with a cozy breakfast area, embraced by solid timber floorboards throughout and the comfort of ducted air conditioning awaits while an expansive family room invites opportunities for sought after family time among the serenity of outdoor environments.

5 😐 2 📛 2 🖨

Land Size: 1000 sqm

View : https://www.assetrealty.com.au/sale/nsw/no

rth-shore-upper/st-ives/residential/house/79

68378

James Perry 02 9498 7799

Ari Akbarian 02 9498 7799

All information contained in this document is from sources we believe to be accurate, however we cannot guarantee its accuracy. Interested persons should make and rely on their own enquiries in relation to measurements, dimensions, layout, furniture and descriptions.