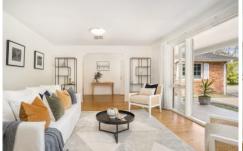

Step inside to discover neat formal lounge and dining areas that seamlessly flow onto grassy rear gardens, creating an ideal setting for alfresco gatherings. A bright and modern gas kitchen, complete with a cozy breakfast area, embraced by solid timber floorboards throughout and the comfort of ducted air conditioning awaits while an expansive family room invites opportunities for sought after family time among the serenity of outdoor environments.