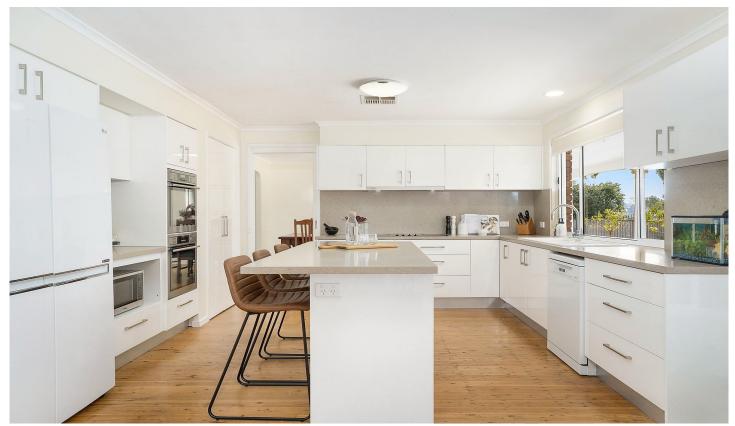

Step inside to discover neat formal lounge and dining areas that seamlessly flow onto grassy rear gardens, creating an ideal setting for alfresco gatherings. A bright and modern gas kitchen, complete with a cozy breakfast area, embraced by solid timber floorboards throughout and the comfort of ducted air conditioning awaits while an expansive family room invites opportunities for sought after family time among the serenity of outdoor environments.