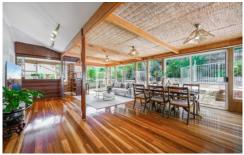

## 6 Fairlight Avenue East Killara NSW

This C1920's magnificent character home showcases traditional full brick elegance, enhanced by a climate-friendly North to rear orientation and large extended family room. Gorgeous period home with front verandah, internal ornate feature ceilings, picture rails, led-lights windows and charming bay windows adorn the grand front rooms. It delivers a selection of light-filled living, timeless character and entertaining areas, inviting comfort and relaxation on a generous scale. Mins. walk to city bus, parks, Killara High and walking distance to Killara station.

- Impressive entry with high ornate feature ceiling, picture rails, french doors
- 4 bedrooms (master with ensuites) , 2.5 bathrooms. Ducted R/C A/C & alarm
- Elegant formal lounge room and dining room with led-lights windows