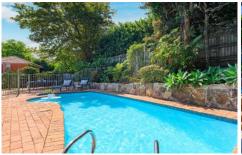

## 6 Fairlight Avenue East Killara NSW

This C1920's magnificent character home showcases traditional full brick elegance, enhanced by a climate-friendly North to rear orientation and large extended family room. Gorgeous period home with front verandah, internal ornate feature ceilings, picture rails, led-lights windows and charming bay windows adorn the grand front rooms. It delivers a selection of light-filled living, timeless character and entertaining areas, inviting comfort and relaxation on a generous scale. Mins. walk to city bus, parks, Killara High and walking distance to Killara station.