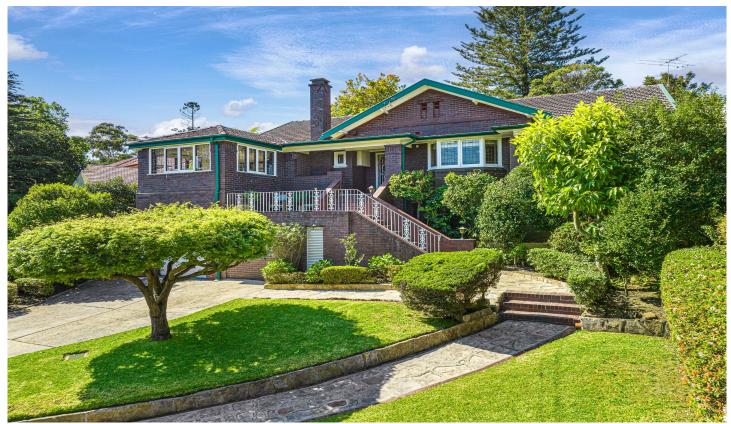

## 6 Fairlight Avenue East Killara NSW

This C1920's magnificent character home showcases traditional full brick elegance, enhanced by a climate-friendly North to rear orientation and large extended family room. Gorgeous period home with front verandah, internal ornate feature ceilings, picture rails, led-lights windows and charming bay windows adorn the grand front rooms. It delivers a selection of light-filled living, timeless character and entertaining areas, inviting comfort and relaxation on a generous scale. Mins. walk to city bus, parks, Killara High and walking distance to Killara station.

- Impressive entry with high ornate feature ceiling, picture rails, french doors
- 4 bedrooms (master with ensuites) , 2.5 bathrooms. Ducted R/C A/C & alarm
- Elegant formal lounge room and dining room with led-lights windows