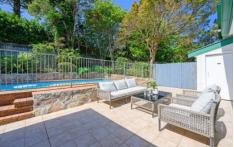

## 6 Fairlight Avenue East Killara NSW

This C1920's magnificent character home showcases traditional full brick elegance, enhanced by a climate-friendly North to rear orientation and large extended family room. Gorgeous period home with front verandah, internal ornate feature ceilings, picture rails, led-lights windows and charming bay windows adorn the grand front rooms. It delivers a selection of light-filled living, timeless character and entertaining areas, inviting comfort and relaxation on a generous scale. Mins. walk to city bus, parks, Killara High and walking distance to Killara station.