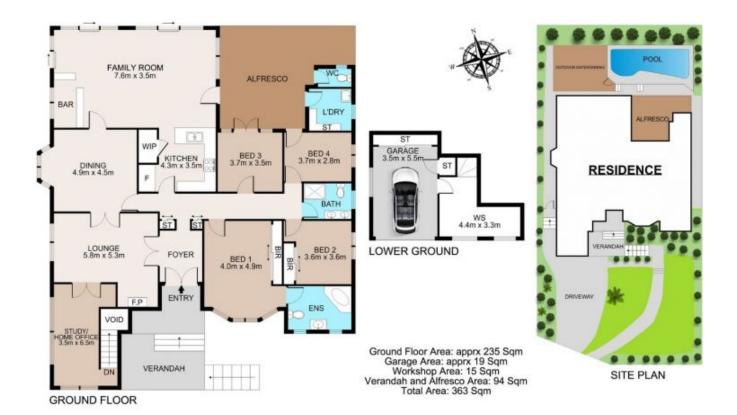

## 6 Fairlight Avenue East Killara NSW

This C1920's magnificent character home showcases traditional full brick elegance, enhanced by a climate-friendly North to rear orientation and large extended family room. Gorgeous period home with front verandah, internal ornate feature ceilings, picture rails, led-lights windows and charming bay windows adorn the grand front rooms. It delivers a selection of light-filled living, timeless character and entertaining areas, inviting comfort and relaxation on a generous scale. Mins. walk to city bus, parks, Killara High and walking distance to Killara station.

- Impressive entry with high ornate feature ceiling, picture rails, french doors
- 4 bedrooms (master with ensuites) , 2.5 bathrooms. Ducted R/C A/C & alarm
- Elegant formal lounge room and dining room with led-lights windows

## 6 Fairlight Ave, East Killara

DISCLAMMER PLANS SHOWN ARE FOR MARKETING PURPOSES ONLY, ALL DIMENSIONS ARE APPROXIMATE AND NOT TO SCALE. THEY ARE SUBJECT TO ERRORS AND INACCURACIES AND NO LIABILITY WILL BE ACCEPTED. INTERESTED PRARTIES SHOULD MAKE THEIR OWN INCURRES.