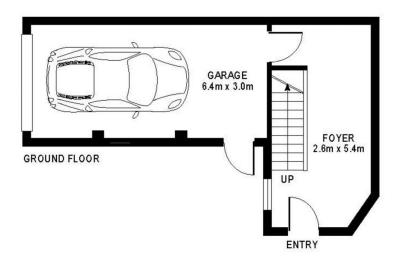

3 📭 2 🖺 1 🖨

Price: DEPOSIT TAKEN \$950.00 pw

**View**: https://www.assetrealty.com.au/lease/nsw/north-shore-upper/st-ives/residential/apartment/796603

8

Margaret Matthews 02 9498 7799

2ND FLOOR

1ST FLOOR

## 11/213 Mona Vale Road, St Ives

INTERNAL SIZE: 133.2m<sup>2</sup> EXTERNAL SIZE: 19.2m<sup>2</sup>