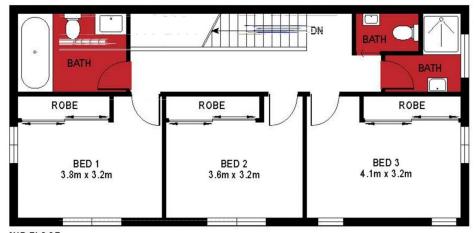

3 📭 2 🖺 1 🖨

Price: DEPOSIT TAKEN \$950.00 pw

**View**: https://www.assetrealty.com.au/lease/nsw/north-shore-upper/st-ives/residential/apartment/796603

8

Margaret Matthews 02 9498 7799

2ND FLOOR

1ST FLOOR

## 11/213 Mona Vale Road, St Ives

INTERNAL SIZE: 133.2m<sup>2</sup> EXTERNAL SIZE: 19.2m<sup>2</sup>