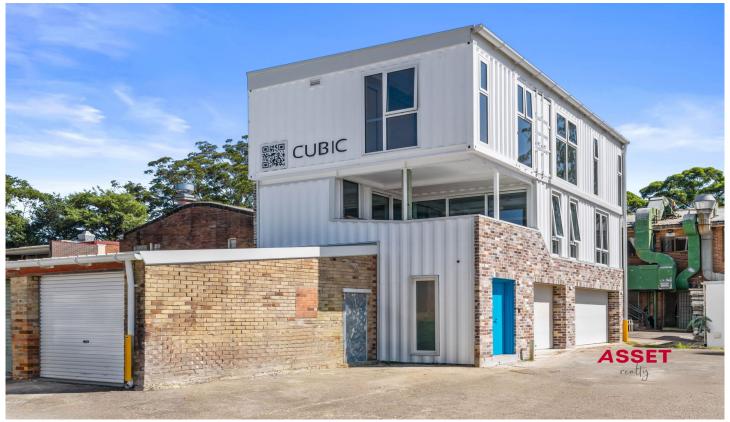

## 11/213 Mona Vale Road St Ives NSW

Brand New Apartment & Home Office!

This new three-bedroom residential apartment is located in the heart of the village, embracing industrial chic edgy elements such as metal and natural tones and textures boasting aesthetic trends all in a loft-style living.

## Features:

- Modern layouts
- European appliances
- Polished Concrete
- High ceilings
- Expansive and airy
- -Double-glazing windows
- 25KW Solar System
- Individual air conditioning units in each room.
- Bust stop nearby

## 11/213 Mona Vale Road, St Ives

INTERNAL SIZE: 133.2m<sup>2</sup> EXTERNAL SIZE: 19.2m<sup>2</sup>