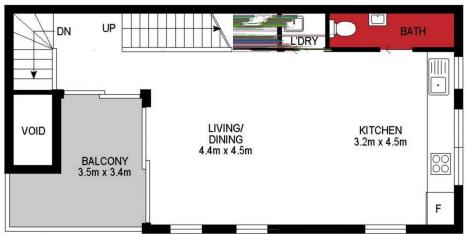

3 📭 2 🖺 1 🖨

Price: DEPOSIT TAKEN \$950.00 pw

**View**: https://www.assetrealty.com.au/lease/nsw/north-shore-upper/st-ives/residential/apartment/796603

8

Margaret Matthews 02 9498 7799

2ND FLOOR

1ST FLOOR

## 11/213 Mona Vale Road, St Ives

INTERNAL SIZE: 133.2m<sup>2</sup> EXTERNAL SIZE: 19.2m<sup>2</sup>