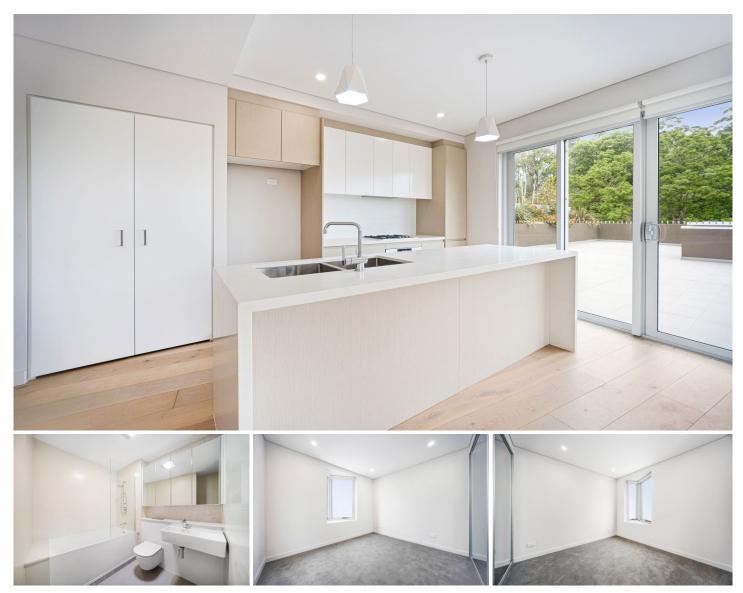

## 401/1A-1C Orinoco Street Pymble NSW

Units only 400m to Train and shops - 2 Beds Available.

Nestled in the serenity of manicured gardens, in the heart of Pymble, is this new and stylish development, 'Orinoco Gardens'.

Offering well-appointed and designed apartments suitable for families, downsizers and investors alike. Boasting the perfect combination of comfort and convenience, the tranquility and beautiful outlooks of these apartments certainly does not compromise for the close proximity and easy access to public transport and excellent schools.

Each apartments comprises of immaculate finishes with high-quality timber flooring, modern kitchen with AEG or Miele appliances and Caesar stone benchtop. This development puts great emphasis on lifestyle by maximising on its beautiful natural surroundings and offers