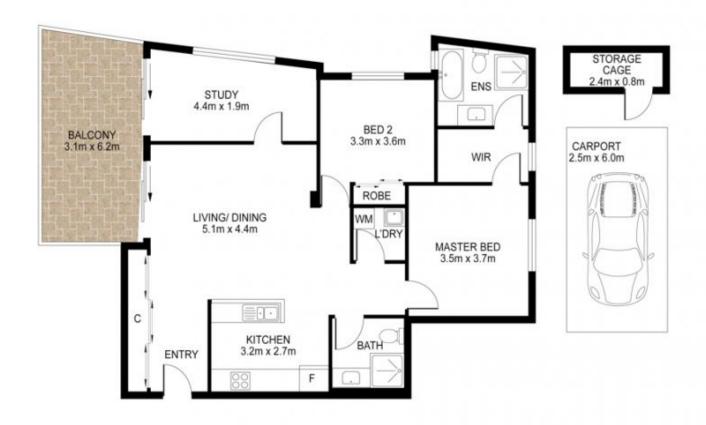

## 18/16-22 Dumaresq Street Gordon NSW

Spacious, Bright 2 Bedroom + Study room Apartment - Walk to Gordon Shopping Centre and Train station - Invest or Move-in

This North facing large two bedroom apartment sets in the heart of Gordon, offering a sought-after lifestyle of convenience and comfort. This apartment faces north, capturing the winter sun, perfect for year-round entertaining. On that note, the lounge / dining flows out to the covered alfresco entertaining balcony. The Kitchen is equipped with gas cooking, stone benchtops and European appliances. This secure apartment boasts quality finishes Situated in a premier location. Highly convenient, short walk to Gordon Shopping centre and train station.

\* Combined living & dining area, sliding doors open to Balcony.

2 🕒 2 🖺 1 🗬

**Price:** \$1,005,000

**View :** https://www.assetrealty.com.au/sale/nsw/north-s hore-upper/gordon/residential/apartment/794884