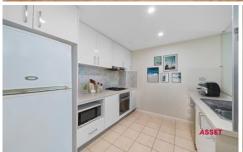

## 18/16-22 Dumaresq Street Gordon NSW

Spacious, Bright 2 Bedroom + Study room Apartment - Walk to Gordon Shopping Centre and Train station - Invest or Move-in

This North facing large two bedroom apartment sets in the heart of Gordon, offering a sought-after lifestyle of convenience and comfort. This apartment faces north, capturing the winter sun, perfect for year-round entertaining. On that note, the lounge / dining flows out to the covered alfresco entertaining balcony. The Kitchen is equipped with gas cooking, stone benchtops and European appliances. This secure apartment boasts quality finishes Situated in a premier location. Highly convenient, short walk to Gordon Shopping centre and train station.