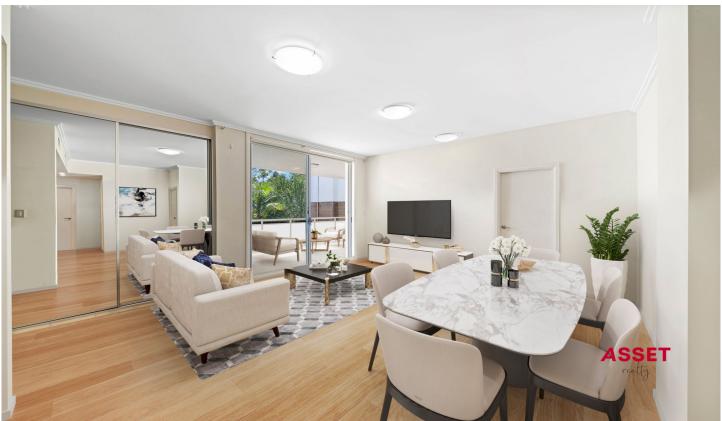

## 18/16-22 Dumaresq Street Gordon NSW

Spacious, Bright 2 Bedroom + Study room Apartment - Walk to Gordon Shopping Centre and Train station - Invest or Move-in

This North facing large two bedroom apartment sets in the heart of Gordon, offering a sought-after lifestyle of convenience and comfort. This apartment faces north, capturing the winter sun, perfect for year-round entertaining. On that note, the lounge / dining flows out to the covered alfresco entertaining balcony. The Kitchen is equipped with gas cooking, stone benchtops and European appliances. This secure apartment boasts quality finishes Situated in a premier location. Highly convenient, short walk to Gordon Shopping centre and train station.

\* Combined living & dining area, sliding doors open to Balcony.

2 🕒 2 🖺 1 🗬

**Price:** \$1,005,000

**View :** https://www.assetrealty.com.au/sale/nsw/north-s hore-upper/gordon/residential/apartment/794884