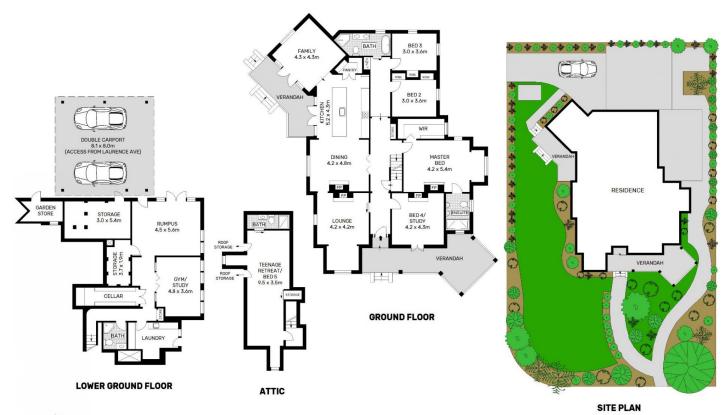

## 63 Eastern Road Turramurra NSW

Welcome to "Eden", a level east side full brick residence wrapped in deep-set verandahs and manicured gardens on approximately 1,071sqm adjacent to Turramurra Fitness Park and Tennis courts.

This unique home is a hybrid of both period and modern features creating a home of exceptional contemporary comfort with that classy aesthetic appeal. Jewel-toned leadlight provides an elegant welcome into the classic pilaster arch hall while richly toned timber floors flow across the traditional layout. Multiple living areas and sumptuous dining flank the impressive marble kitchen designed as the heart of the home. Five spacious bedrooms adapt to your needs where you can choose one as a study or another as a teen retreat, while the main suite is a masterpiece of indulgence. A unique timeless home that truly needs to be seen and will surely impress.

## 63 EASTERN ROAD, TURRAMURRA

APPROX. INTERNAL FLOOR AREA: 365 SQM

Scale in meters. Indicative only, Dimensions are approximate. All information contained herein is gathered from sources we believe reliable. However we cannot guarantee its accuracy and interested persons should rely on their own enquirie