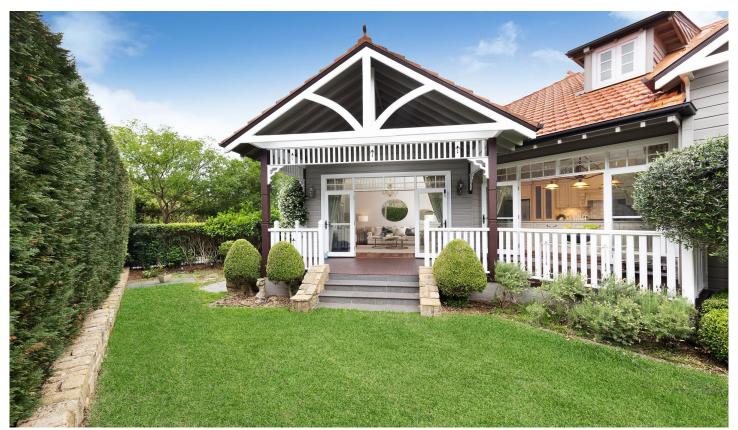

## 63 Eastern Road Turramurra NSW

Welcome to "Eden", a level east side full brick residence wrapped in deep-set verandahs and manicured gardens on approximately 1,071sqm adjacent to Turramurra Fitness Park and Tennis courts.

This unique home is a hybrid of both period and modern features creating a home of exceptional contemporary comfort with that classy aesthetic appeal. Jewel-toned leadlight provides an elegant welcome into the classic pilaster arch hall while richly toned timber floors flow across the traditional layout. Multiple living areas and sumptuous dining flank the impressive marble kitchen designed as the heart of the home. Five spacious bedrooms adapt to your needs where you can choose one as a study or another as a teen retreat, while the main suite is a masterpiece of indulgence. A unique timeless home that truly needs to be seen and will surely impress.