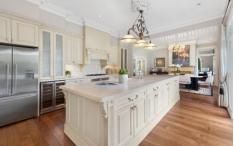

This unique home is a hybrid of both period and modern features creating a home of exceptional contemporary comfort with that classy aesthetic appeal. Jewel-toned leadlight provides an elegant welcome into the classic pilaster arch hall while richly toned timber floors flow across the traditional layout. Multiple living areas and sumptuous dining flank the impressive marble kitchen designed as the heart of the home. Five spacious bedrooms adapt to your needs where you can choose one as a study or another as a teen retreat, while the main suite is a masterpiece of indulgence. A unique timeless home that truly needs to be seen and will surely impress.