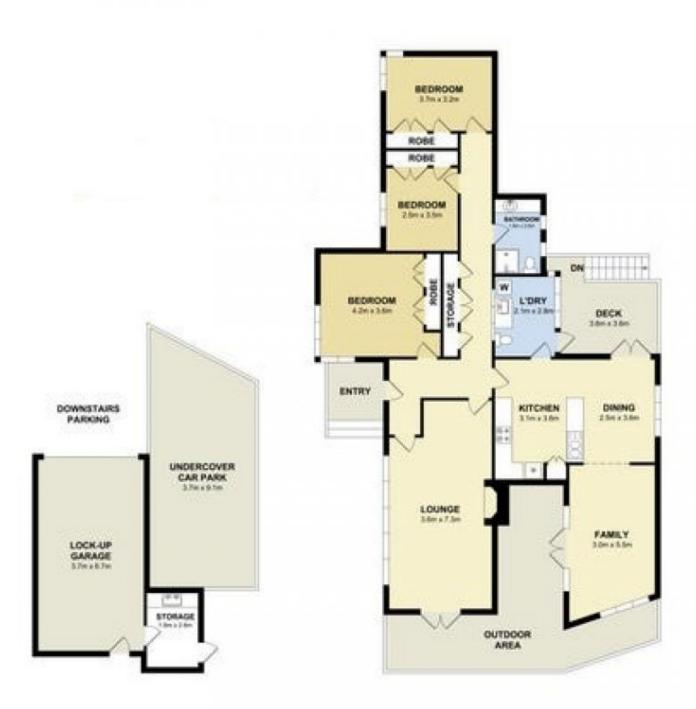

## 1 Lawley Crescent Pymble NSW

This single level neat and tidy family home has been freshly painted throughout is set upon 858 sqm of beautiful gardens it enjoys a convenient setting within walking distance to Pymble Ladies' College, and easy transport options including buses and 15 mins walk to Pymble train station.

Some of the features this property includes are:-

- 3 good sized bedrooms with built-in wardrobes
- Separate lounge room
- Separate family and dining room opening out to sunny deck
- Electric kitchen with good storage, dishwasher, microwave and fridge included
- Family bathroom
- Good sized laundry with additional toilet