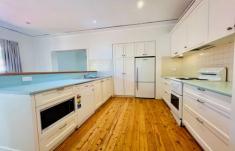

Some of the features this property includes are:-

- 3 good sized bedrooms with built-in wardrobes
- Separate lounge room
- Separate family and dining room opening out to sunny deck
- Electric kitchen with good storage, dishwasher, microwave and fridge included
- Family bathroom
- Good sized laundry with additional toilet