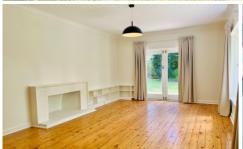

Some of the features this property includes are:-

- 3 good sized bedrooms with built-in wardrobes
- Separate lounge room
- Separate family and dining room opening out to sunny deck
- Electric kitchen with good storage, dishwasher, microwave and fridge included
- Family bathroom
- Good sized laundry with additional toilet