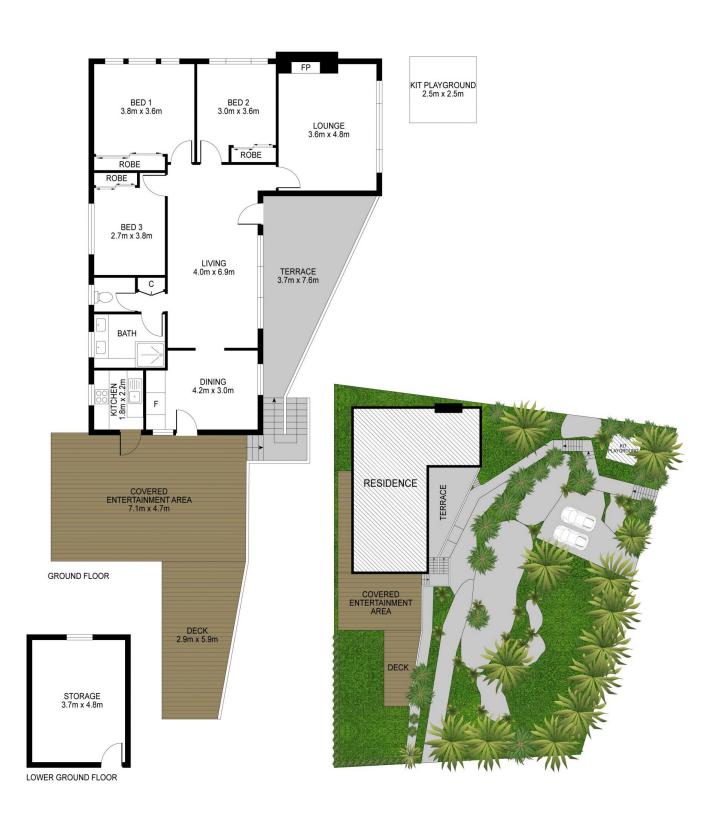

## 41 Sylvan Avenue East Lindfield NSW

Family home with Panoramic outlook - DA Approved for Extension, Pool and New Lift

This double brick family home with sweeping district and Middle Harbour views is ready to move in now or utilise the DA approved plans to create your dream abode. With an easterly aspect the property is set on the high side of the street offering 835 sqm (approx.). The sun-soaked house with warm sandstone features has a functional single-level layout. The home also features an open plan kitchen with freestanding cooker, adjoining casual meals area to the spacious formal dining with spectacular treetop backdrop and reverse cycle air conditioning in the living area. Three oversized bedrooms with built-in robes, newly polished timber floors, painted interiors and high ceilings are complimented by an original two-way bathroom with separate tub and shower. Level lawns and sunny private courtyard adjacent to kitchen provide excellent opportunity