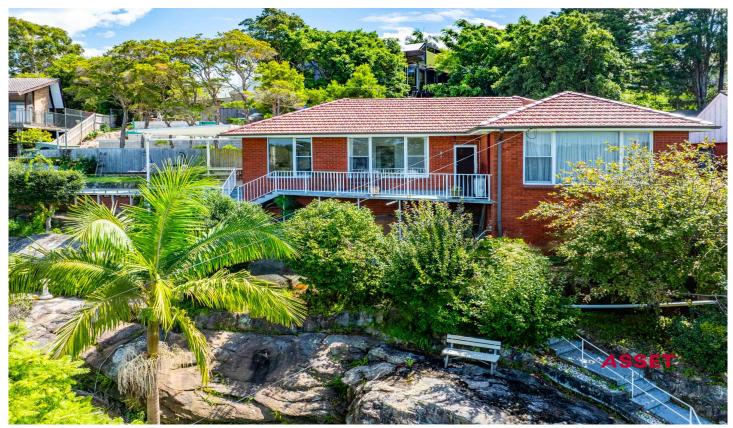

## 41 Sylvan Avenue East Lindfield NSW

Family home with Panoramic outlook - DA Approved for Extension, Pool and New Lift

This double brick family home with sweeping district and Middle Harbour views is ready to move in now or utilise the DA approved plans to create your dream abode. With an easterly aspect the property is set on the high side of the street offering 835 sqm (approx.). The sun-soaked house with warm sandstone features has a functional single-level layout. The home also features an open plan kitchen with freestanding cooker, adjoining casual meals area to the spacious formal dining with spectacular treetop backdrop and reverse cycle air conditioning in the living area. Three oversized bedrooms with built-in robes, newly polished timber floors, painted interiors and high ceilings are complimented by an original two-way bathroom with separate tub and shower. Level lawns and sunny private courtyard adjacent to kitchen provide excellent opportunity