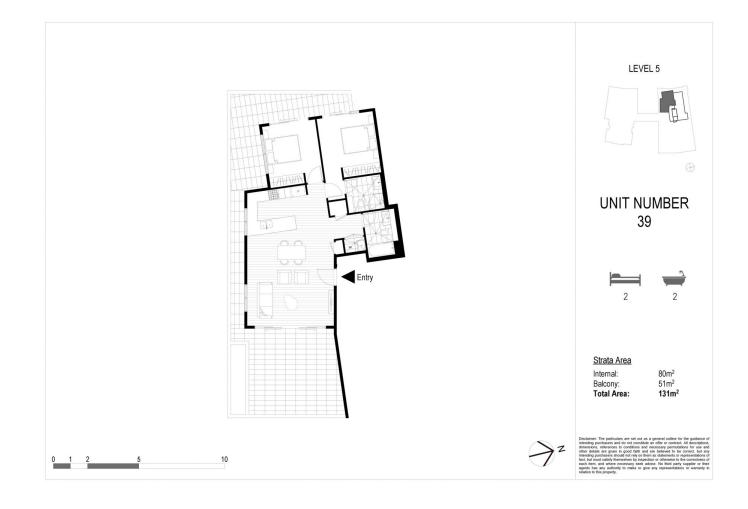

## 501/1B Orinoco Street Pymble NSW

Luxury Penthouse Unit - 400m walk to Pymble Train station and Shops!

Nestled in the serenity of manicured gardens, in the heart of Pymble, is this stylish development, 'Orinoco Gardens'.

Offering well-appointed and designed apartment suitable for families and downsizers alike. Boasting the perfect combination of comfort and convenience, the tranquility and beautiful outlooks of these apartments certainly does not compromise for the close proximity and easy access to public transport and excellent schools.

Each apartments comprises of immaculate finishes with high-quality timber flooring, modern kitchen with AEG or Miele appliances and Caesar stone benchtop. This development puts great emphasis on lifestyle by