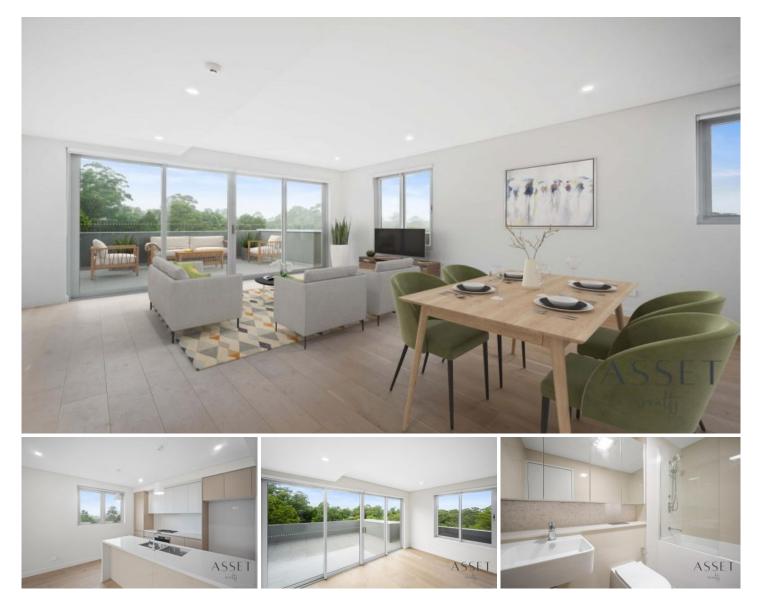

## 501/1B Orinoco Street Pymble NSW

Luxury Penthouse Unit - 400m walk to Pymble Train station and Shops!

Nestled in the serenity of manicured gardens, in the heart of Pymble, is this stylish development, 'Orinoco Gardens'.

Offering well-appointed and designed apartment suitable for families and downsizers alike. Boasting the perfect combination of comfort and convenience, the tranquility and beautiful outlooks of these apartments certainly does not compromise for the close proximity and easy access to public transport and excellent schools.

Each apartments comprises of immaculate finishes with high-quality timber flooring, modern kitchen with AEG or Miele appliances and Caesar stone benchtop. This development puts great emphasis on lifestyle by