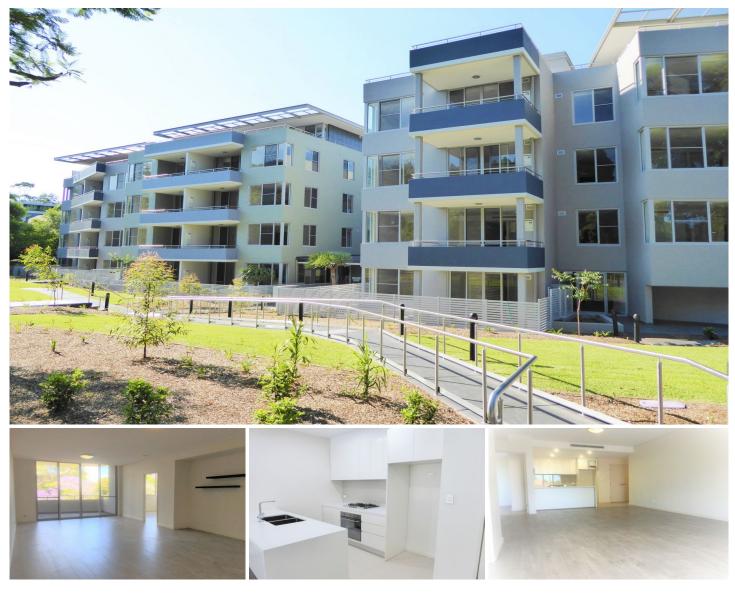

B506/3-7 Lorne Avenue Killara NSW

2 BEDROOM APARTMENT+ 2 CAR SPACE & STORAGE - WALK TO KILLARA STATION

Impressive two bedroom apartment, open plan lounge/dining area flowing on to a light filled Balcony. This ideal unit set only moments away from public transport features:

- A high quality kitchen includes stone bench tops, stainless steel appliances, gas cooking and dishwasher.

- Both bedrooms offer built-in wardrobes

- Ensuite off main bedroom with stone bench tops and floor to ceiling tiles.

- New timber floors throughout unit

- Underground secure parking for two cars, with internal lift access

View : https://www.assetrealty.com.au/lease/nsw/north-s hore-upper/killara/residential/apartment/7936370