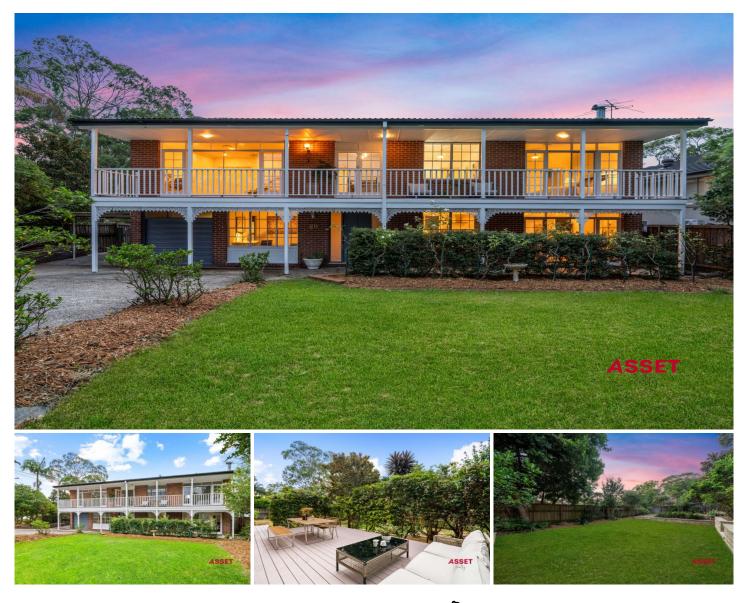

## 20 Barrie Street East Killara NSW

SOLD AT TOP PRICE BY ANNA CHOW - AGENT OF THE YEAR

North to rear - Spacious family haven with lush green views

Short stroll to shops and Killara High School

This tastefully renovated two-story family residence provides an ideal setting for indoor/outdoor gatherings. Multiple living spaces seamlessly integrate with North facing landscaped gardens and a level lawn, creating a welcoming ambiance. Offering a harmonious blend of lifestyle, leisure, and convenience, the property enjoys a quiet yet accessible location, just a short walk from local shops, Killara High, and bus stops connecting to East Lindfield Public, Killara & Lindfield stations.

View

Land Size : 834.66 sqm

: https://www.assetrealty.com.au/sale/nsw/no rth-shore-upper/east-killara/residential/hous e/7934306

Anna Chow 02 9498 7799

Supriya Singh 02 9498 7799