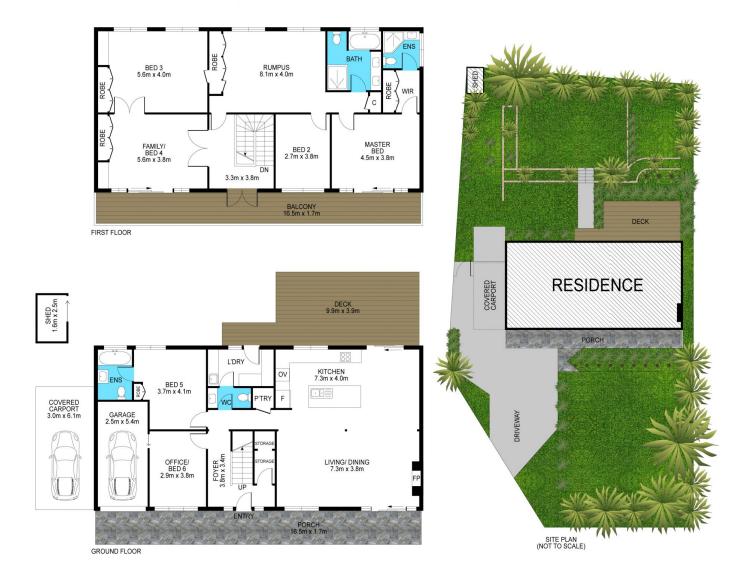

## 20 Barrie Street, East Killara

**ASSET** reatty INTERNAL SIZE: 258.8m<sup>2</sup> EXTERNAL SIZE: 102.7m<sup>2</sup>

DISCLAIMER: 3D Property View accepts no liability for the accuracy of details contained within our floor plans. All plans are drawn and also checked to the best our ability, however information contained in our floor plans such as are calculations are approximate, and have not been surveyed or drawn to scale. Our floor plans are for representational purposes only and should be used as such. Do not attempt to refer to our floor plans for structural or detailed information.