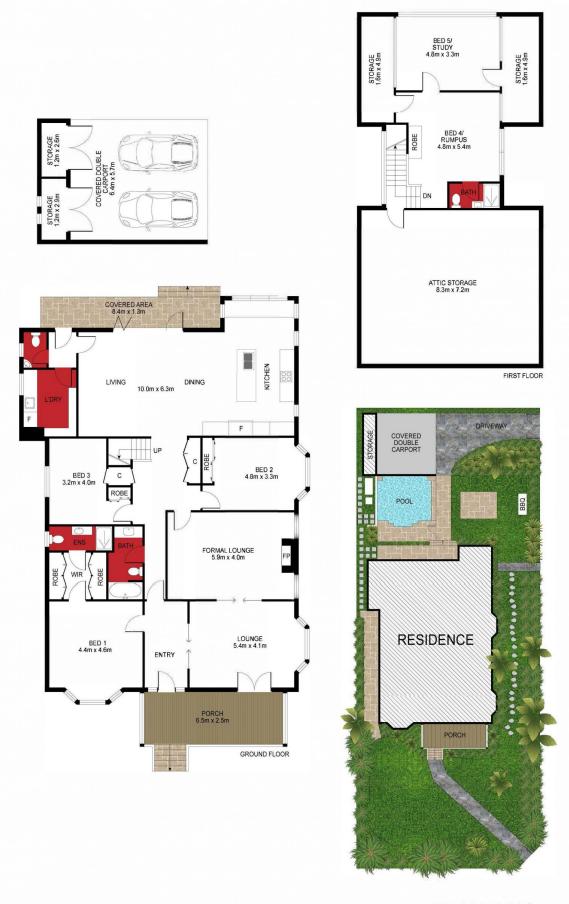

## 49 Nelson St, Gordon

ASSET realty TOTAL FLOOR SIZE: 385m<sup>2</sup>

DISCLAIMER: 3D Property View accepts no liability for the accuracy of details contained within our floor plans. All plans are drawn and also checked to the best our ability, however information contained in our floor plans such as are calculations are approximate, and have not been surveyed or drawn to scale. Our floor plans are for representational purposes only and should be used as such. Do not attempt to refer to our floor plans for structural or detailed information.