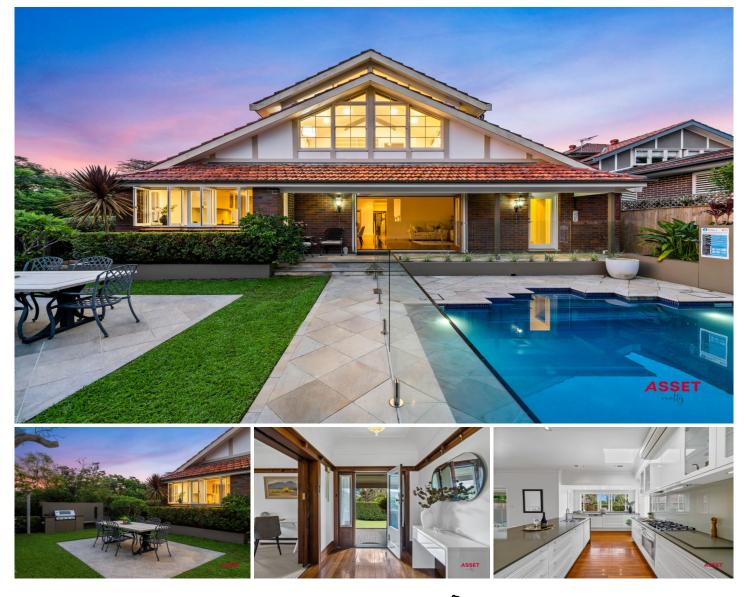

## 49 Nelson Street Gordon NSW

Located on arguably the highest point of Gordon and offering a landscaped 1,000sqm rectangular parcel of level land, is one of the finest Californian Bungalows presented to market. With a hybrid infusion of both character and modern features, this full brick home was expertly extended by Architects 'Lindsay Little and Associates'. Taking advantage of the North aspect, the frontage will surely impress as you are greeted by a sun-soaked verandah behind easy care manicured gardens that have been cultivated over many years. Upon entry, you are presented with high ornate ceilings, polished wooden floors and original leadlight wooden framed sliding doors giving you access to two elegant formal areas featuring bay windows and a fireplace. The oversized modern Kitchen with even comes higher ceilings with Caesarstone benchtops/breakfast bar, Gas Cooktop, European appliances and of informal plenty storage. The

## 4 🛤 3 🚔 2 🚘

- **Price** : \$ 5,220,000
- View
- Land Size : 1000 sqm
  - : https://www.assetrealty.com.au/sale/nsw/no rth-shore-upper/gordon/residential/house/79 32298

Ari Akbarian 02 9498 7799

**Margaret Matthews** 02 9498 7799