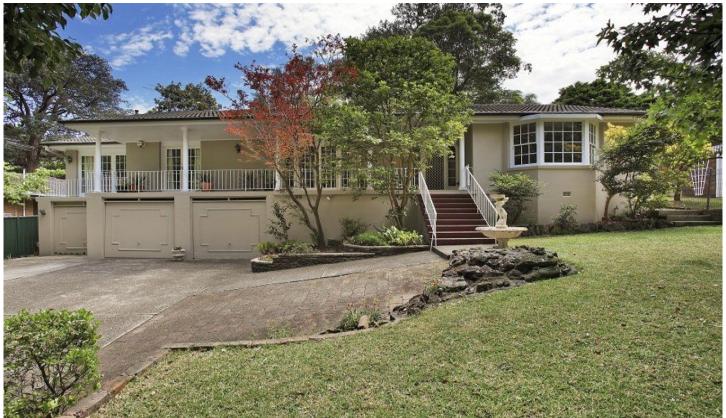

## 41 Highlands Avenue Gordon NSW

Family home, EAST SIDE LOCATION - WALK TO THE RAIL

This brick and tile family home features 4 double sized bedrooms, master bedroom with ensuite and walk-in robe, separate study or sunroom, eat-in kitchen, formal lounge and dining room. This property has modern Bathrooms. Other features include reverse cycle air conditioning, polished floors throughout, in-ground saltwater swimming pool and three lock-up garages + lots of storage. Walk to Gordon train station and within Killara High Schools zone,