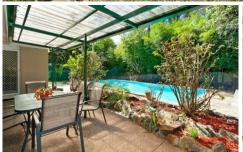

## 41 Highlands Avenue Gordon NSW

Family home, EAST SIDE LOCATION - WALK TO THE RAIL

This brick and tile family home features 4 double sized bedrooms, master bedroom with ensuite and walk-in robe, separate study or sunroom, eat-in kitchen, formal lounge and dining room. This property has modern Bathrooms. Other features include reverse cycle air conditioning, polished floors throughout, in-ground saltwater swimming pool and three lock-up garages + lots of storage. Walk to Gordon train station and within Killara High Schools zone,