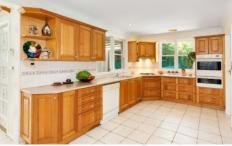

## 41 Highlands Avenue Gordon NSW

Family home, EAST SIDE LOCATION - WALK TO THE RAIL

This brick and tile family home features 4 double sized bedrooms, master bedroom with ensuite and walk-in robe, separate study or sunroom, eat-in kitchen, formal lounge and dining room. This property has modern Bathrooms. Other features include reverse cycle air conditioning, polished floors throughout, in-ground saltwater swimming pool and three lock-up garages + lots of storage. Walk to Gordon train station and within Killara High Schools zone,