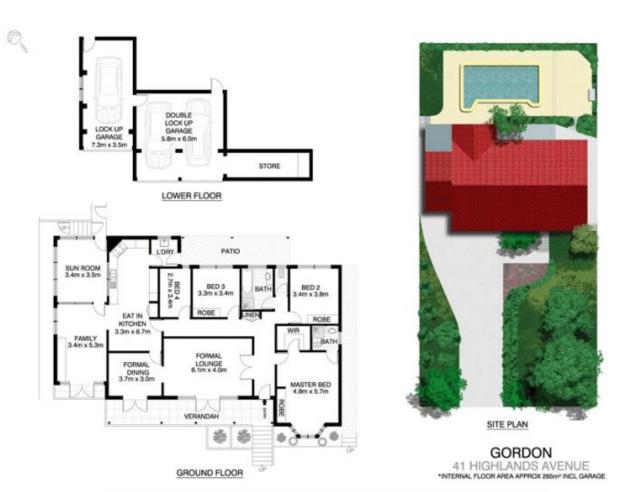

## 41 Highlands Avenue Gordon NSW

Family home, EAST SIDE LOCATION - WALK TO THE RAIL

This brick and tile family home features 4 double sized bedrooms, master bedroom with ensuite and walk-in robe, separate study or sunroom, eat-in kitchen, formal lounge and dining room. This property has modern Bathrooms. Other features include reverse cycle air conditioning, polished floors throughout, in-ground saltwater swimming pool and three lock-up garages + lots of storage. Walk to Gordon train station and within Killara High Schools zone,

Christine Sheridan 02 9498 7799

Disclaimer: Plans shown are for presentation purposes and are not part of any legal document or tife and are subject to errors, consisting, and inaccuracies and should not be used as sole reference. All measurements and figures are approximate. Interested parties should inside their own enquiries.