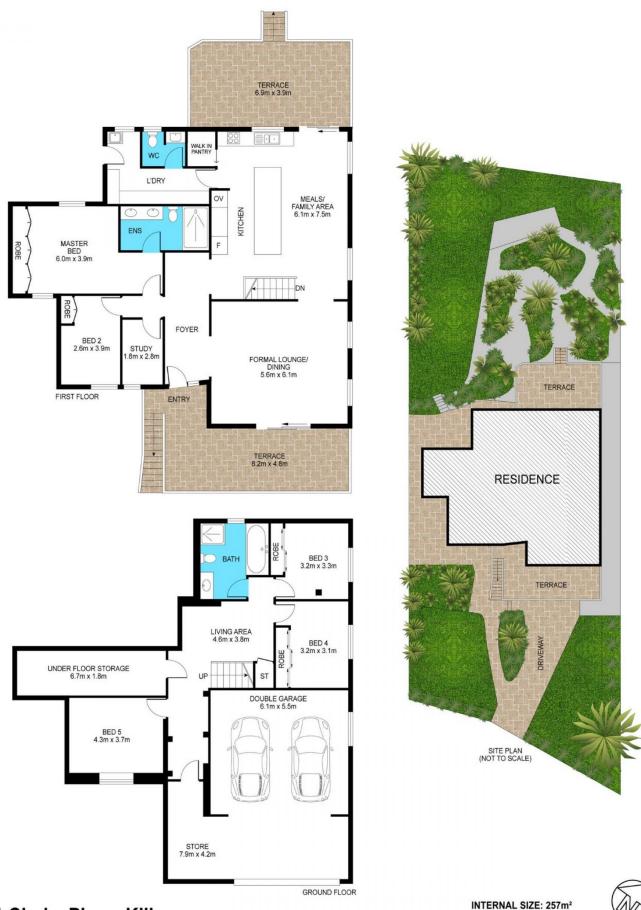

## 1 Clarke Place Killara NSW

## SOLD BY ANNA CHOW AT STREET RECORD!

Nestled on a quiet cul-de-sac with level driveway entry. This peaceful North to rear, double brick home welcomes a tremendous opportunity for a family seeking tranquility, convenience and close proximity to prime school's. The substantially sized living, dining and kitchen area makes the transition to the front and rear Alfresco entertaining areas effortless. Boasting leafy tree top views, a sunny north-west to rear aspect and all of the accommodation you could ask for the property is situated just steps to city and school bus services Walk to highly regarded Killara High School, Killara train station and is very close to Lindfield East Public School.

\* Double brick family home with 5 bedrooms + study, 2.5 bathrooms

5 2 2 2

Land Size: 866 sqm

View : https://www.assetrealty.com.au/sale/nsw/no

rth-shore-upper/killara/residential/house/792

4190

Anna Chow 02 9498 7799

1 Clarke Place, Killara

DISCLAIMER: 3D Property View accepts no liability for the accuracy of details contained within our floor plans. All plans are drawn and also checked to the best our ability, however information contained in our floor plans such as are calculations are approximate, and have not been surveyed or drawn to scale. Our floor plans are for representational purposes only and should be used as such. Do not attempt to refer to our floor plans for structural or detailed information.