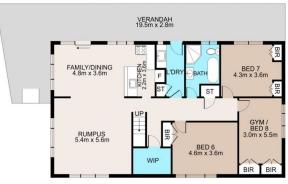

Anna Chow 02 9498 7799

**Lower Ground Floor** 

Ground Floor Area: 147 sqm First Floor Area: 97 sqm Lower Ground: 147 sqm Balcony and Verandah: 132 sqm Garage: 27 sqm Storage: 33 sqm Total Area: 583 sqm

> Site Plan Not On Scale

## 57 Wentworth Avenue, East Killara

Scale in metres. Indicative only. Dimensions are approximate. All information contained herein is gathered from sources we believe to be reliable. However we cannot guarantee its accuracy and interested persons should rely on their own enquiries