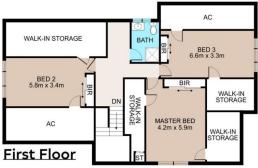

Anna Chow 02 9498 7799

**Lower Ground Floor** 

Ground Floor Area: 147 sqm First Floor Area: 97 sqm Lower Ground: 147 sqm Balcony and Verandah: 132 sqm Garage: 27 sqm Storage: 33 sqm Total Area: 583 sqm

> Site Plan Not On Scale

## 57 Wentworth Avenue, East Killara

Scale in metres. Indicative only. Dimensions are approximate. All information contained herein is gathered from sources we believe to be reliable. However we cannot guarantee its accuracy and interested persons should rely on their own enquiries