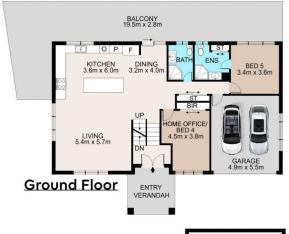

Anna Chow 02 9498 7799

**Lower Ground Floor** 

Ground Floor Area: 147 sqm First Floor Area: 97 sqm Lower Ground: 147 sqm Balcony and Verandah: 132 sqm Garage: 27 sqm Storage: 33 sqm Total Area: 583 sqm

> Site Plan Not On Scale

## 57 Wentworth Avenue, East Killara

Scale in metres. Indicative only. Dimensions are approximate. All information contained herein is gathered from sources we believe to be reliable. However we cannot guarantee its accuracy and interested persons should rely on their own enquiries