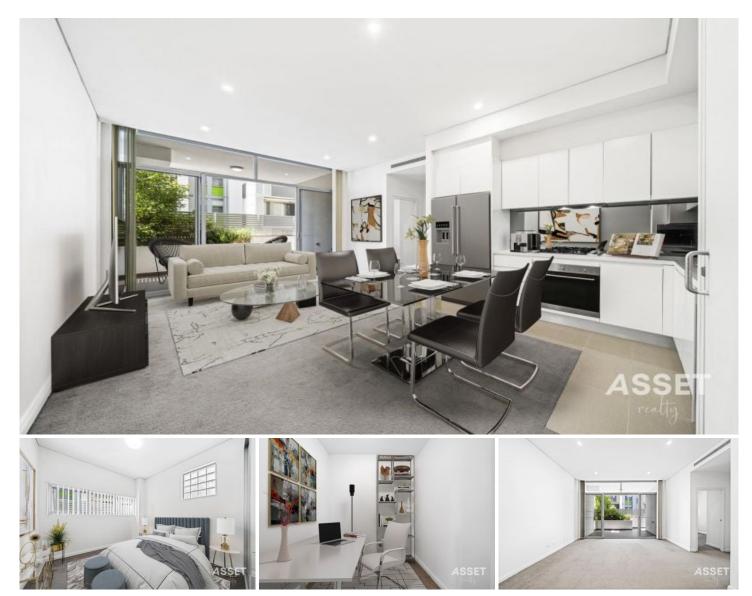

## B003/17-19 Merriwa Street Gordon NSW

Encompassing the golden triangle of comfort, lifestyle and position, everything you need is virtually at your door. Gordon Grange is the ultimate in convenience and within walking distance to transport, schools and entertainment. Simplicity and minimal modern elegance create timelessly beautiful architecture, topped off with peaceful leafy green views. Gordon Grange will not only be a wonderful place to live but a fantastic investment in your future.

\* Chic one bedroom ground floor garden apartment plus a separate study designed for modern living

\* Floor to ceiling glazing takes in your beautiful undisturbed national park and leafy district views

\* Secure underground parking and direct building access via elegant entrance lobbies

\* Enjoy privacy and serenity at Gordon Grange, located close to Gordon Village

View : https://www.assetrealty.com.au/lease/nsw/north-s hore-upper/gordon/residential/apartment/790308 1