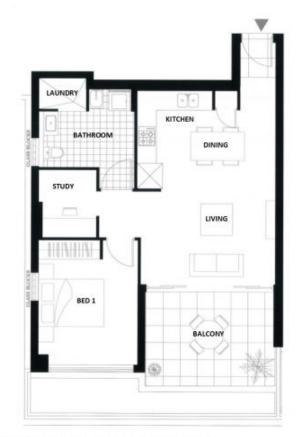

\* Chic one bedroom ground floor garden apartment plus a separate study designed for modern living

\* Floor to ceiling glazing takes in your beautiful undisturbed national park and leafy district views

Christine Sheridan 02 9498 7799

Raymond Chen 0468 997 811

| 1 BEDROOM + STUDY<br>UNIT B003 |      |
|--------------------------------|------|
|                                |      |
| Car Space:                     | 1    |
| TOTAL:                         | 72m² |
|                                |      |
|                                | 1    |
| 53                             |      |
|                                | 7    |
|                                |      |
| untro end                      |      |