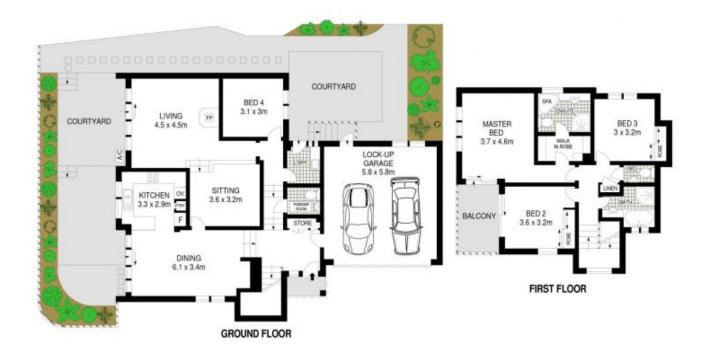

4 2 2 2

Land Size: 1040 sqm

View : https://www.assetrealty.com.au/lease/nsw/n

orth-shore-upper/wahroonga/residential/hou

se/7902804

Christine Sheridan 02 9498 7799

Olimensions are approximate. All information contained is gethered from sources we believe to be reliable. However we cannot guarantee its accuracy and interested presens should risk on their own enquiries.

## 33/153-165 GROSVENOR STREET, NORTH WAHROONGA APPROX. TOTAL AREA: 250 SQM