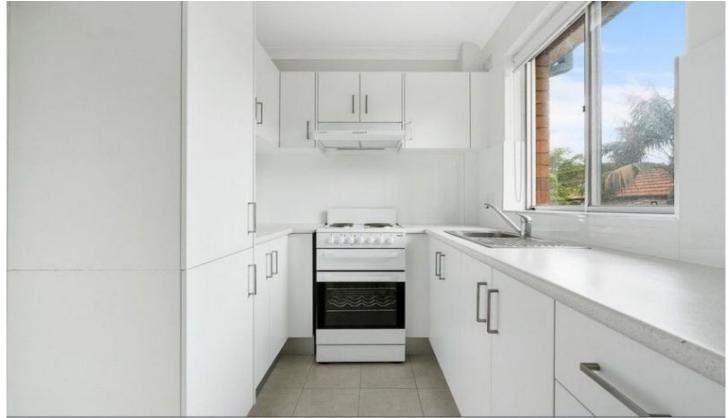

## STUDIO APARTMENT

This studio apartment block located in the ideal location moments away from Roseville train station features:

- Moments away from shops, train station & Buses
- Modern kitchen with Electric cooking
- Modern bathroom
- Floating wooden floorboards throughout
- Built-in wardrobes
- Small private complex
- -Apartments features Private balcony
- Shared laundry
- On street parking
- Close to shops and schools