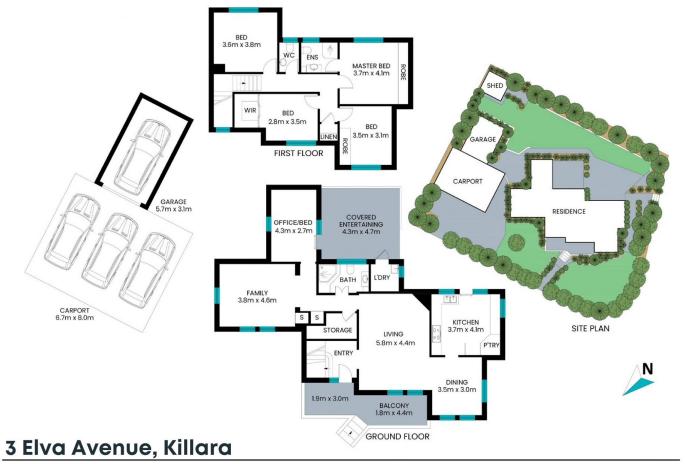

## OFF MARKET SOLD BY ANNA CHOW IN 1 WEEK

This 2 storey modern classic residence sets on 897.9 sqm of level land with wide frontage of approx. 33.6m. It combines classic elegance with modern convenience, providing the perfect blend for contemporary family living. This modern classic home offers two expansive living areas - an open lounge and dining, along with a separate media/family room. The recently upgraded Caesarstone kitchen boasts top-tier European appliances for a gourmet culinary experience. Modern inclusions such as solar panels, ducted air conditioning, and a comprehensive security system.

Short stroll to Ravenswood, Killara & Gordon rails and shops. Easy access to prestigious private and selective schools.

4 🗀 2 📛 4 👄

**Price** : \$ 3,300,000 **Land Size** : 897.9 sqm

**View**: https://www.assetrealty.com.au/sale/nsw/no

rth-shore-upper/killara/residential/house/788

0612

Anna Chow 02 9498 7799

ASSET realty

DISCLAIMER PLANS SHOWN ARE FOR MARKETING PURPOSES ONLY, ALL DIMENSIONS ARE APPROXIMATE AND NOT TO SCALE. THEY ARE SUBJECT TO ERRORS AND INACCURACIES AND NO LIABILITY WILL BE ACCEPTED. INTERESTED PARTIES SHOULD MAKE THEIR OWN INQUIRIES.