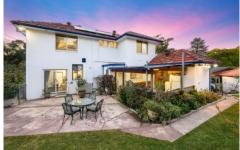

## OFF MARKET SOLD BY ANNA CHOW IN 1 WEEK

This 2 storey modern classic residence sets on 897.9 sqm of level land with wide frontage of approx. 33.6m. It combines classic elegance with modern convenience, providing the perfect blend for contemporary family living. This modern classic home offers two expansive living areas - an open lounge and dining, along with a separate media/family room. The recently upgraded Caesarstone kitchen boasts top-tier European appliances for a gourmet culinary experience. Modern inclusions such as solar panels, ducted air conditioning, and a comprehensive security system.

Short stroll to Ravenswood, Killara & Gordon rails and shops. Easy access to prestigious private and selective schools.

4 🗀 2 📛 4 👄

**Price** : \$ 3,300,000 **Land Size** : 897.9 sqm

**View**: https://www.assetrealty.com.au/sale/nsw/no