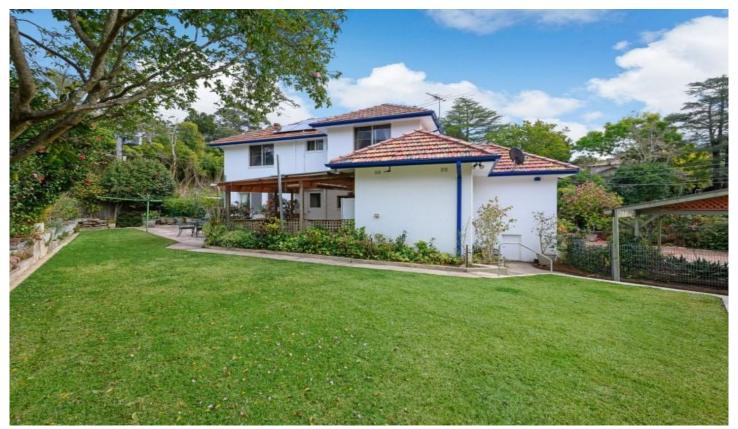

## OFF MARKET SOLD BY ANNA CHOW IN 1 WEEK

This 2 storey modern classic residence sets on 897.9 sqm of level land with wide frontage of approx. 33.6m. It combines classic elegance with modern convenience, providing the perfect blend for contemporary family living. This modern classic home offers two expansive living areas - an open lounge and dining, along with a separate media/family room. The recently upgraded Caesarstone kitchen boasts top-tier European appliances for a gourmet culinary experience. Modern inclusions such as solar panels, ducted air conditioning, and a comprehensive security system.

Short stroll to Ravenswood, Killara & Gordon rails and shops. Easy access to prestigious private and selective schools.

4 🗀 2 📛 4 👄

**Price** : \$ 3,300,000 **Land Size** : 897.9 sqm

**View**: https://www.assetrealty.com.au/sale/nsw/no