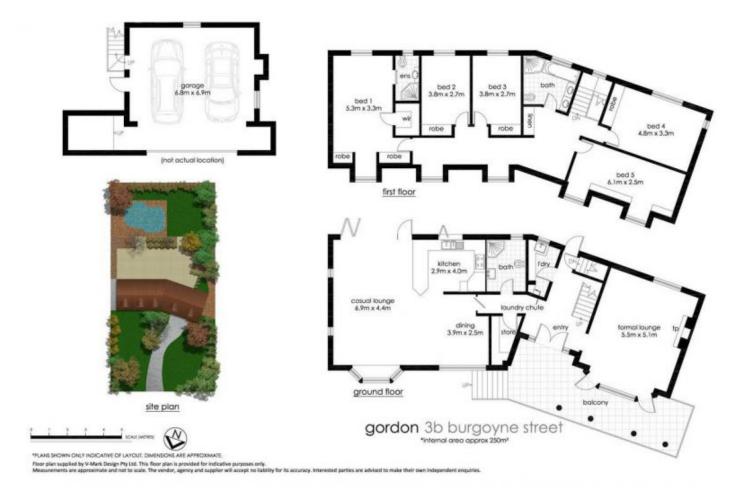

## **3B Burgoyne Street Gordon NSW**

Immaculate family home in premier east-side stroll to rail position

TO APPLY FOR THIS PROPERTY PLEASE GO TO OUR WEBSITE:

https://www.assetrealty.com.au/lease/residential/ AND CLICK "APPLY"

This gorgeous elevated home is located is sought after Gordon east-side on a wide street fronted, 1157sqm approx. parcel of land this spacious family home offers light-filled interiors, elegant modern updates and a sought after location with an easy stroll to rail, shopping and Gordon CBD.