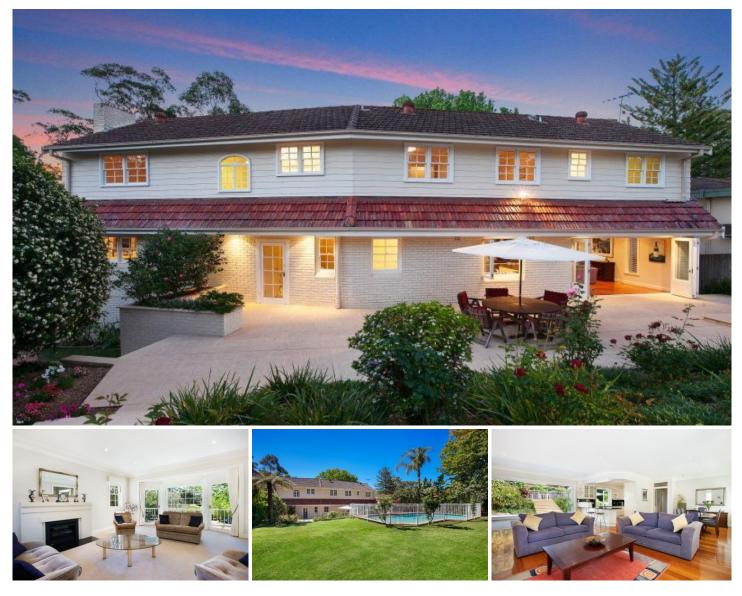

## **3B Burgoyne Street Gordon NSW**

Immaculate family home in premier east-side stroll to rail position

TO APPLY FOR THIS PROPERTY PLEASE GO TO OUR WEBSITE:

https://www.assetrealty.com.au/lease/residential/ AND CLICK "APPLY"

This gorgeous elevated home is located is sought after Gordon east-side on a wide street fronted, 1157sqm approx. parcel of land this spacious family home offers light-filled interiors, elegant modern updates and a sought after location with an easy stroll to rail, shopping and Gordon CBD.

Formal lounge with jetmaster fireplace and large bay

5 🛤 3 🚰 2 🚘

View : https://www.assetrealty.com.au/lease/nsw/north-s hore-upper/gordon/residential/house/7867310

Raymond Chen 0468 997 811