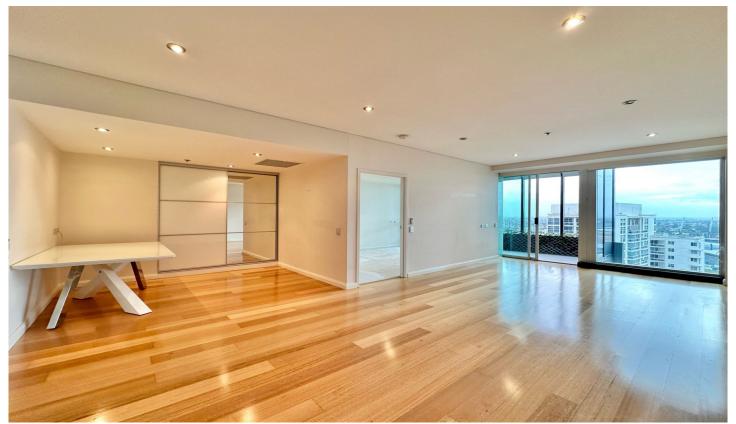

## 3908/93 Liverpool Street Sydney NSW

World Tower with Harbour Views

Choice with carspace (\$950 pw) or without carspace (\$870 pw)

Spacious one bedroom + Study Room apartment situated in the prestigious World Tower conveniently situated in the center of CBD, minutes walk to the Town Hall station, Hyde Park, China Town, QVB, Shops, Café.

## This apartment offers:

- Spacious 1 bedrooms + Study, Both have built-ins
- Full bathroom
- Spacious living and dining areas + Auto Blinds with remote
- Polished floorboards
- Good size sun room + extra outdoor balcony