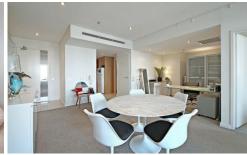

## This apartment offers:

- Spacious 1 bedrooms + Study, Both have built-ins
- Full bathroom
- Spacious living and dining areas + Auto Blinds with remote
- Polished floorboards
- Good size sun room + extra outdoor balcony