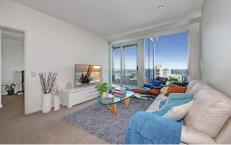

## 3908/93 Liverpool Street Sydney NSW

World Tower with Harbour Views

Choice with carspace (\$950 pw) or without carspace (\$870 pw)

Spacious one bedroom + Study Room apartment situated in the prestigious World Tower conveniently situated in the center of CBD, minutes walk to the Town Hall station, Hyde Park, China Town, QVB, Shops, Café.

## This apartment offers:

- Spacious 1 bedrooms + Study, Both have built-ins
- Full bathroom
- Spacious living and dining areas + Auto Blinds with remote
- Polished floorboards
- Good size sun room + extra outdoor balcony