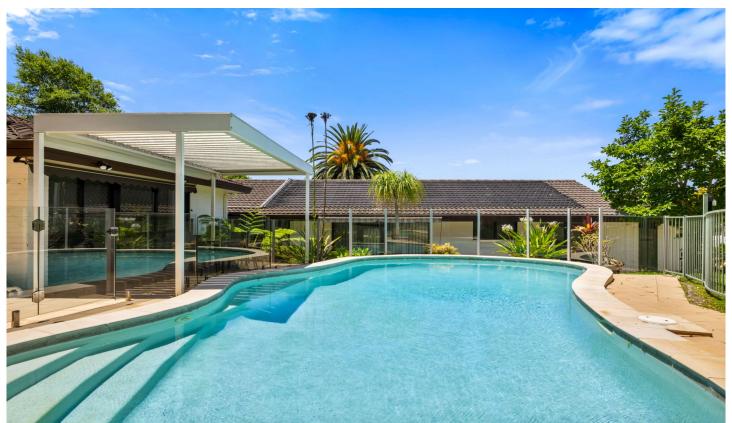

## 3 Stephanie Place Turramurra NSW

Beautifully renovated family home, close to shops, cafes and restaurants. Enjoy the privacy of living in an intimate cul-de-sac, with several rooms having stunning views over lush green landscape. Central heating and cooling throughout the home. Superb alfresco terrace and pool (fully fenced for safety) in the backyard with child friendly lawn areas. Footsteps to bus services and National Park walking trails.

This family home is recently lovingly renovated and decked out with beautiful modern furniture and soft luxurious furnishings. It is a spacious 4 bedroom 3 bathroom house with 2 large living areas, a formal and casual dining area and a beautiful pool in the backyard.