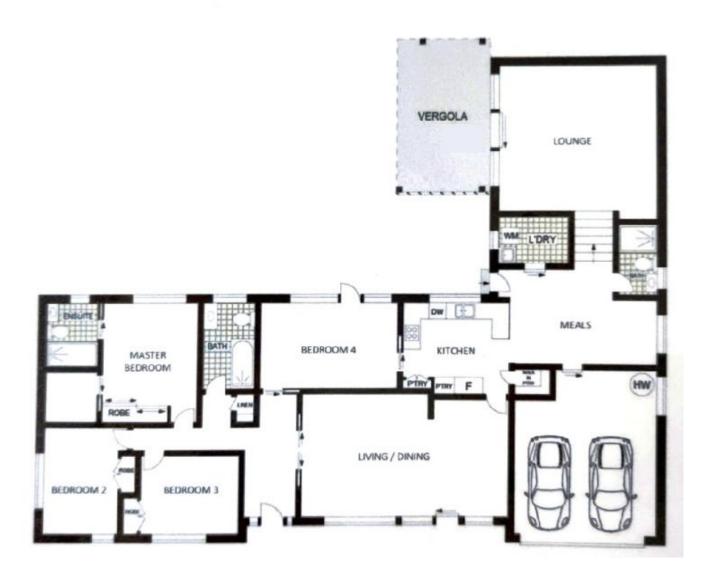

This family home is recently lovingly renovated and decked out with beautiful modern furniture and soft luxurious furnishings. It is a spacious 4 bedroom 3 bathroom house with 2 large living areas, a formal and casual dining area and a beautiful pool in the backyard.

Features include:

4 🕒 3 🔓 2 🖨

**View**: https://www.assetrealty.com.au/lease/nsw/north-s hore-upper/turramurra/residential/house/7841229

Christine Sheridan 02 9498 7799