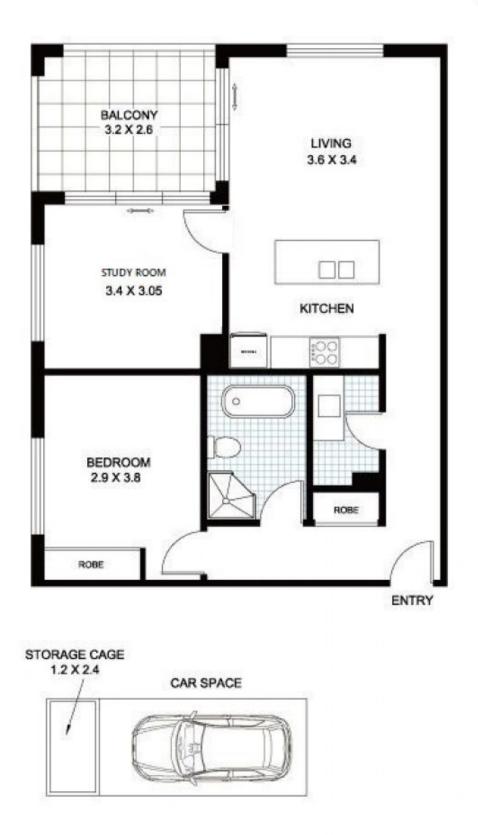

- North facing living/dining area flowing to large sized balcony with privacy panels

- A large study room which is possible to be 2nd bedroom
- Floor to ceiling glass doors maximize natural lighting
- Quality kitchen appliances, stone benchtops
- Bedroom with built in robes
- Bathroom with shower and separate bathtub
- Ducted Air conditioning
- Secure car space and storage cage

View : https://www.assetrealty.com.au/lease/nsw/north-s hore-upper/roseville/residential/apartment/78387 45

Raymond Chen 0468 997 811

Christine Sheridan 02 9498 7799

Declairer: Floor plan shown is for presentation purposes and is not part of any legal document or tills. Mimessummeries and figures are approximate. Intervaled parties should make their own enquines.