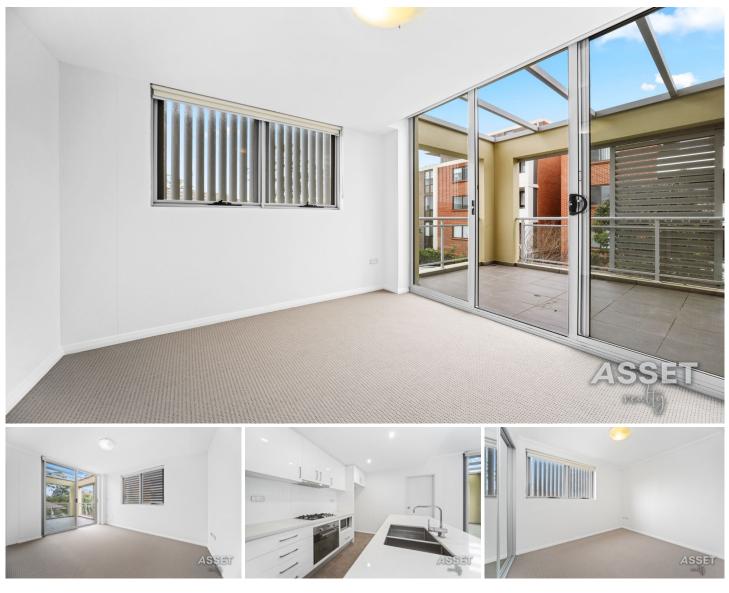

## 20/5-15 Boundary Street Roseville NSW

North Facing One Bedroom Apartment Plus a Large Study Room

This north facing apartment is just minutes' walk from Roseville Station and with easy access to Chatswood CBD, sought-after schools, and all other amenities. It offers: Features:

- North facing living/dining area flowing to large sized balcony with privacy panels

- A large study room which is possible to be 2nd bedroom
- Floor to ceiling glass doors maximize natural lighting
- Quality kitchen appliances, stone benchtops
- Bedroom with built in robes
- Bathroom with shower and separate bathtub
- Ducted Air conditioning
- Secure car space and storage cage