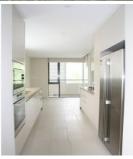

16/10 Marian Street Killara NSW

3 Bedroom Apartment - Walk Rail

Spacious apartment in security complex positioned in a convenient location only 200 metres to Killara train station and close to local shops, Killara Post Office, Marian Street theatre and schools. This property offers 3 generous bedrooms, all bedrooms with balcony access, built-ins and master bedroom with ensuite bathroom. 2 marble bathrooms. Gourmet kitchen with gas cooking, quality Meile appliances including dishwasher, microwave and fridge, marble kitchen adjoins casual meals area. Spacious L-shaped lounge and dining room opening out onto enclosed balcony. Other features included internal laundry with dryer, reverse cycle ducted air conditioning, security alarm, video intercom, single lock-up garage.