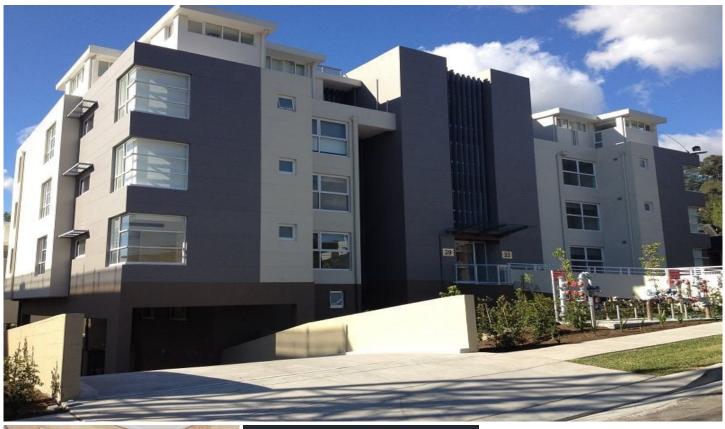

## 6/29-33 Dumaresq Street Gordon NSW

The open-plan design layout is a perfect match with Sydney's relaxed lifestyle and beautiful weather, The master bedroom features en-suite bathroom, Ultra modern gourmet kitchen with all the Miele appliances, air-conditioning, Video intercom, single car park.

- Built-in robes
- Ducted air-conditioning
- Timber Jarrah flooring
- Gourmet kitchen with gas cooking, dishwasher and Miele appliances
- Ensuite and main bathroom with separate bath and shower
- Large spacious open-plan living areas
- Sunny large balcony perfect for BBQ's and entertaining
- Security building with lift service and intercom system
- Carpark with lift service