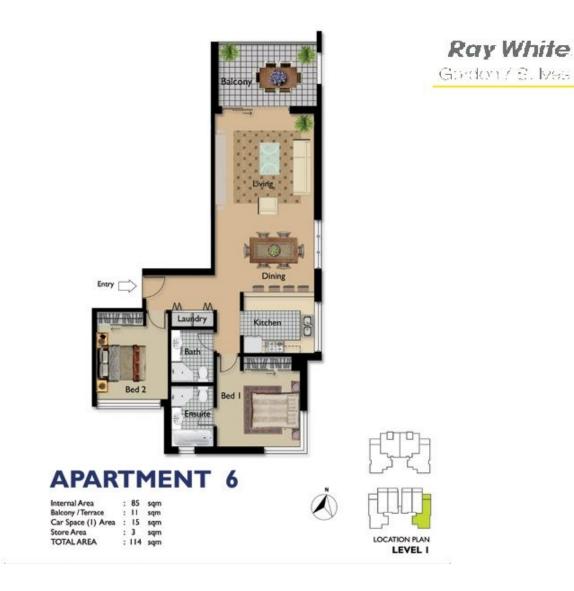

## 6/29-33 Dumaresq Street Gordon NSW

The open-plan design layout is a perfect match with Sydney's relaxed lifestyle and beautiful weather, The master bedroom features en-suite bathroom, Ultra modern gourmet kitchen with all the Miele appliances, air-conditioning, Video intercom, single car park.

- Built-in robes
- Ducted air-conditioning
- Timber Jarrah flooring
- Gourmet kitchen with gas cooking, dishwasher and Miele appliances
- Ensuite and main bathroom with separate bath and shower
- Large spacious open-plan living areas
- Sunny large balcony perfect for BBQ's and entertaining
- Security building with lift service and intercom system
- Carpark with lift service