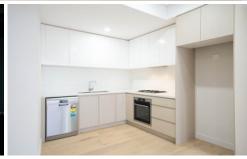

Each apartments comprises of immaculate finishes with high-quality timber flooring, modern kitchen with AEG or Miele appliances and Caesar stone benchtop. This

1 🚐 1 🖺 1 🖨

Building Size: 60 sqm

: https://www.assetrealty.com.au/lease/ns