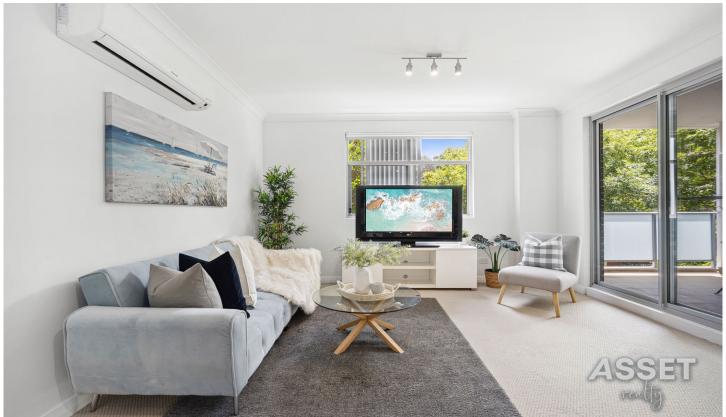

## Summary features include:

- Large open plan lounge and dining area flows to generous covered balcony with shutters.
- Stone crafted gas kitchen with stainless steel appliances and European laundry with washer & dryer.
- Spacious bedroom with built-ins and Sleek bathroom and reverse cycle air conditioning.