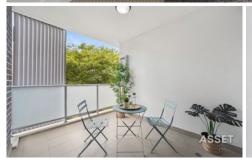

## Summary features include:

- Large open plan lounge and dining area flows to generous covered balcony with shutters.
- Stone crafted gas kitchen with stainless steel appliances and European laundry with washer & dryer.
- Spacious bedroom with built-ins and Sleek bathroom and reverse cycle air conditioning.