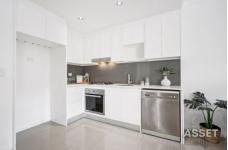

## Summary features include:

- Large open plan lounge and dining area flows to generous covered balcony with shutters.
- Stone crafted gas kitchen with stainless steel appliances and European laundry with washer & dryer.
- Spacious bedroom with built-ins and Sleek bathroom and reverse cycle air conditioning.