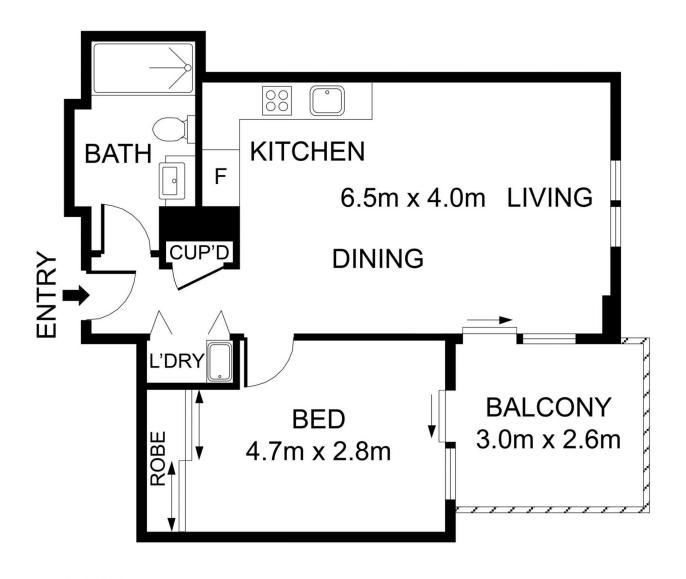

Sima Akbarian 02 9498 7799

INTERNAL AREA + BALCONY: 60 SQM CAR SPACE + STORAGE: 15SQM TOTAL AREA: 75 SQM

110/212 Mona Vale Road, St Ives

DISCLAIMER: 3D Property View accepts no liability for the accuracy of details contained within our floor plans. All plans are drawn and also checked to the best our ability, however information contained in our floor plans such as area calculations are approximate, and have not been surveyed or drawn to scale. Our floor plans are for representational purposes only and should be used as such. Do not attempt to refer to our floor plans for structural or detailed information.