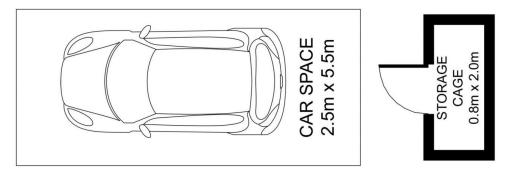

Sima Akbarian 02 9498 7799

INTERNAL AREA + BALCONY: 60 SQM CAR SPACE + STORAGE: 15SQM TOTAL AREA: 75 SQM

110/212 Mona Vale Road, St Ives

DISCLAIMER: 3D Property View accepts no liability for the accuracy of details contained within our floor plans. All plans are drawn and also checked to the best our ability, however information contained in our floor plans such as area calculations are approximate, and have not been surveyed or drawn to scale. Our floor plans are for representational purposes only and should be used as such. Do not attempt to refer to our floor plans for structural or detailed information.