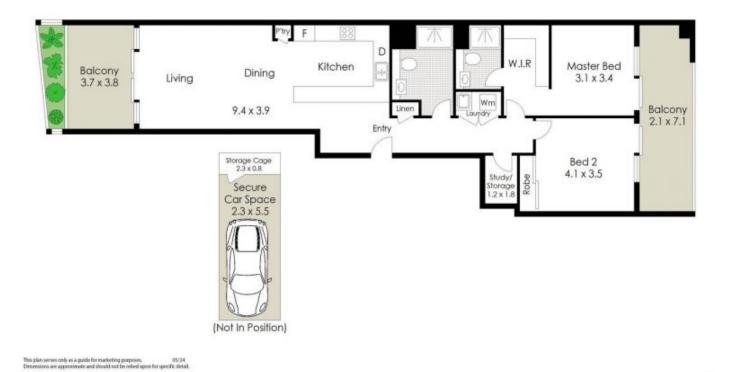

Shopping Village and adjacent to 'Harris Farm Markets', Lindfield Train Station and Lindfield Village Green, you are spoilt with convenience. Unit 101 is within the exclusive 'The Lindfield Village' complex which was developed by 'Aqualand Australia'. The building, location and most importantly the unit will captivate the attention of the most discerning tenant and their guests with its sleek design, superior finishes and commanding build.

## Summary Features:

- ? Two large bedrooms with built-in robes, master with walk-in robe and ensuite
- ? 100m from train station, adjacent to cafés/restaurants,

## 2 🕒 2 🔓 1 🖨

**View :** https://www.assetrealty.com.au/lease/nsw/north-s hore-upper/lindfield/residential/apartment/781152



Christine Sheridan 02 9498 7799

Raymond Chen 0468 997 811





101/25-29 Lindfield Avenue, Lindfield

\*Internal Area Approx: 95 sqm