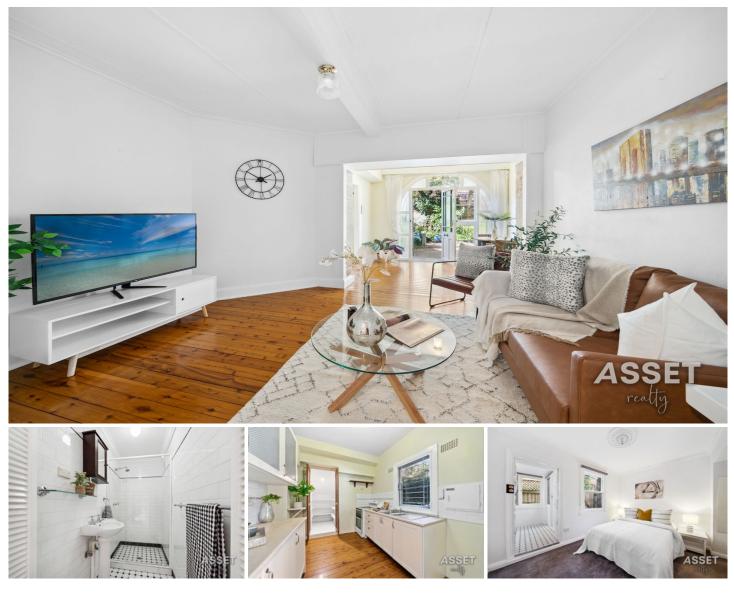

## 7/25 Werona Avenue Killara NSW

Boutique Character Garden apartment - Minute Walk to Rail

Boutique Character Garden apartment - Minute Walk to Rail, only 20 metres to Killara Train station.

Offering on the ground floor which consists of:

- One Bedroom with walk-in robe plus a study
- Lounge/dining
- Modern kitchen with large pantry
- 1 bathroom + extra toilet
- A courtyard to enjoy that afternoon cup of tea.
- Single Lock Up Garage and plenty of on street parking
- Within the Killara High School catchment area.

- Being at the rear of the block from Werona Avenue, east side Killara locale.

Raymond Chen 0468 997 811

Christine Sheridan 02 9498 7799

View : https://www.assetrealty.com.au/lease/nsw/north-s hore-upper/killara/residential/apartment/7803010