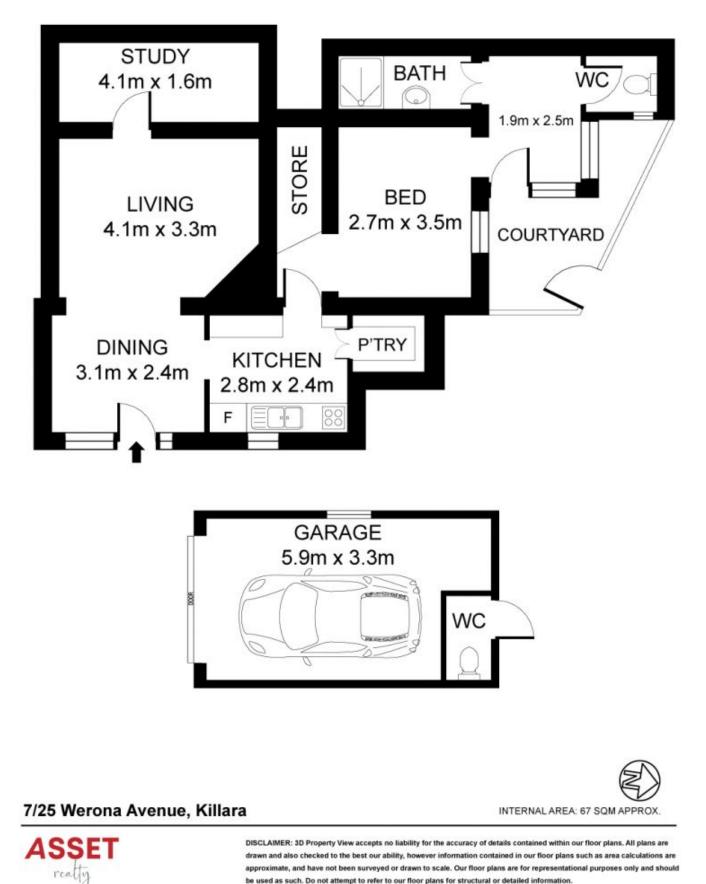

- One Bedroom with walk-in robe plus a study
- Lounge/dining
- Modern kitchen with large pantry
- 1 bathroom + extra toilet
- A courtyard to enjoy that afternoon cup of tea.
- Single Lock Up Garage and plenty of on street parking
- Within the Killara High School catchment area.

DISCLAIMER: 3D Property View accepts no liability for the accuracy of details contained within our floor plans. All plans are drawn and also checked to the best our ability, however information contained in our floor plans such as area calculations are approximate, and have not been surveyed or drawn to scale. Our floor plans are for representational purposes only and should be used as such. Do not attempt to refer to our floor plans for structural or detailed information.