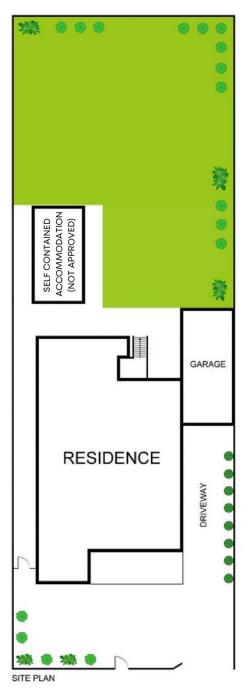

## 157 Archer Street Roseville NSW

SOLD PRIOR TO AUCTION AT TOP PRICE BY ANNA CHOW!

NORTH-EAST TO REAR - PRIVATE & HANDY WITH LEVEL BACKYARD

DA APPROVED FOR THE REAR EXTENSION

Single level charming californian bungalow with large level backyard is conveniently positioned in a sought after street. Easy walk to Roseville and Chatswood rails, shops, schools and parks.

DA approved to extend large open plan living and outdoor entertaining deck