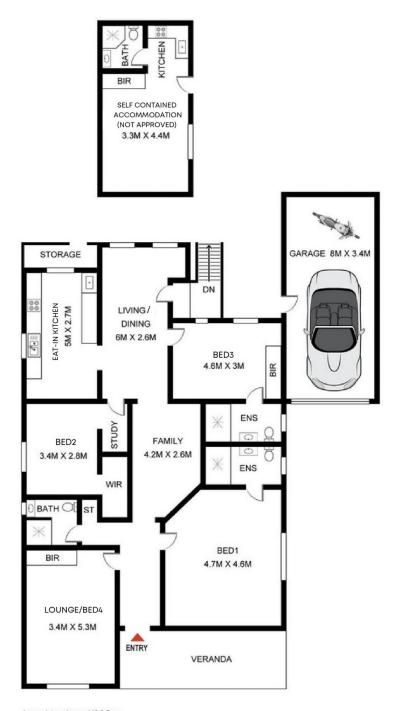

## Existing:

 $^{\ast}$  4 generous bedrooms, 4 bathrooms (3 ensuites). Timber floors throughout

4 🕒 4 🖺 1 🖨

Land Size: 689.2 sqm

View: https://www.assetrealty.com.au/sale/nsw/no

rth-shore-upper/roseville/residential/house/7

795232

Anna Chow 02 9498 7799

Approx Internal area: 149.2 Sqm Granny Flat Area: 22.1 Sqm Garage: 27.2 Sqm Total: 198.5 Sqm