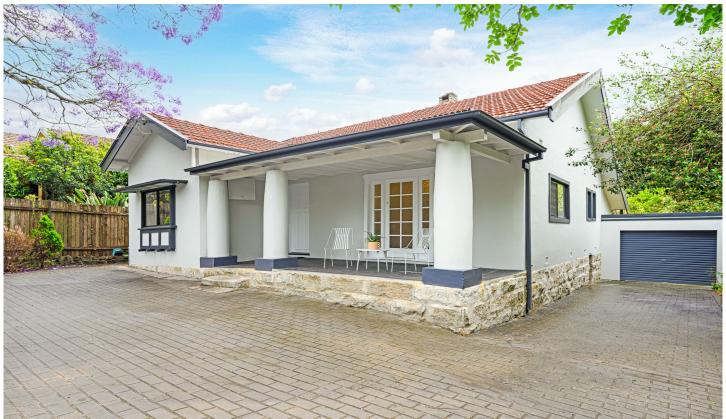

## 157 Archer Street Roseville NSW

SOLD PRIOR TO AUCTION AT TOP PRICE BY ANNA CHOW!

NORTH-EAST TO REAR - PRIVATE & HANDY WITH LEVEL BACKYARD

DA APPROVED FOR THE REAR EXTENSION

Single level charming californian bungalow with large level backyard is conveniently positioned in a sought after street. Easy walk to Roseville and Chatswood rails, shops, schools and parks.

## Existing:

 $^{\ast}$  4 generous bedrooms, 4 bathrooms (3 ensuites). Timber floors throughout

4 🕒 4 🖺 1 🖨

Land Size: 689.2 sqm

View: https://www.assetrealty.com.au/sale/nsw/no

rth-shore-upper/roseville/residential/house/7