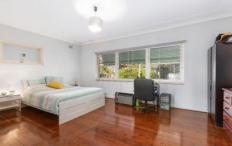

No. 43 - Land Size 1644sqm (approx.)

- ? Single level house, high ceilings, set back from the road,
- ? Timber floorboards, spacious living room with a fireplace
- ? Dining room, reverse cycle a/c, large modern kitchen
- ? Internal laundry, three bedrooms, two with built-in robes
- ? Neat and tidy bathroom,
- ? Studio with a kitchen, bathroom, living and bedroom