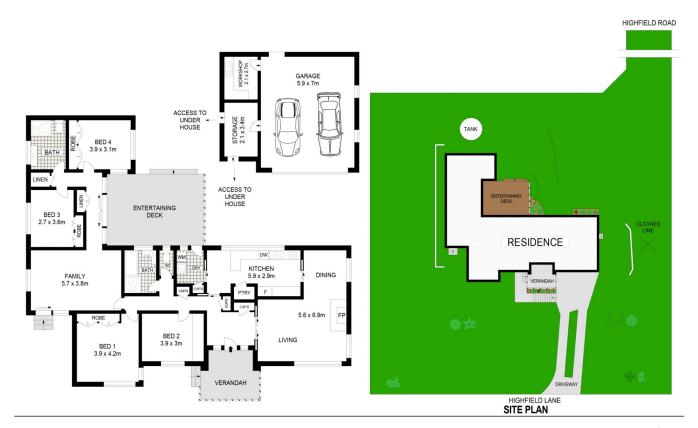

## 45 HIGHFIELD ROAD, LINDFIELD

APPROX. INTERNAL FLOOR AREA: 230 SQM

Dimensions are approximate. All information contained is gathered from sources we believe to be reliable. However we cannot guarantee its accuracy and interested persons should rely on their own enquiries.

www.vislonphoto.com.au