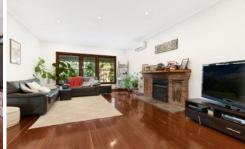

No. 43 - Land Size 1644sqm (approx.)

- ? Single level house, high ceilings, set back from the road,
- ? Timber floorboards, spacious living room with a fireplace
- ? Dining room, reverse cycle a/c, large modern kitchen
- ? Internal laundry, three bedrooms, two with built-in robes
- ? Neat and tidy bathroom,
- ? Studio with a kitchen, bathroom, living and bedroom