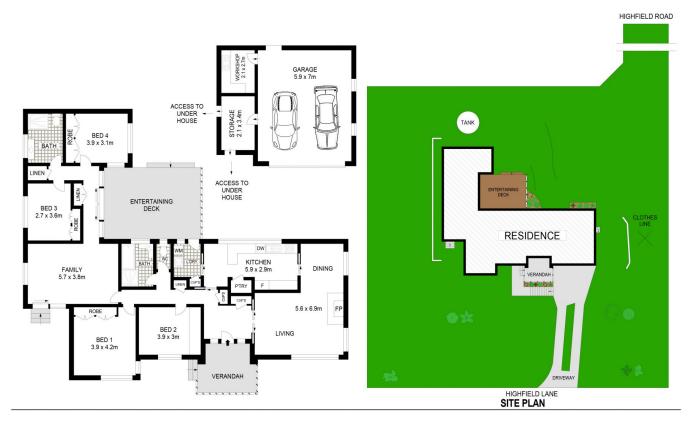

- ? Timber floorboards, spacious living room with a fireplace
- ? Dining room, reverse cycle a/c, large modern kitchen
- ? Internal laundry, three bedrooms, two with built-in robes
- ? Neat and tidy bathroom,
- ? Studio with a kitchen, bathroom, living and bedroom

8 4 8 8

Price : For Sale - Contact Agent

Land Size: 3601 sqm

View: https://www.assetrealty.com.au/sale/nsw/no

rth-shore-upper/lindfield/residential/house/7

790397



Sima Akbarian 02 9498 7799



Ari Akbarian 02 9498 7799



Dimensions are approximate. All information contained is gathered from sources we believe to be reliable. However we cannot guarantee its accuracy and interested persons should rely on their own enquiries.

www.visionphoto.com.au

## 45 HIGHFIELD ROAD, LINDFIELD

APPROX. INTERNAL FLOOR AREA: 230 SQM





Dimensions are approximate. All information contained is gathered from sources we believe to be reliable. However we cannot guarantee its accuracy and interested persons should rely on their own enquiries.

www.vislonphoto.com.au

## 45 HIGHFIELD ROAD, LINDFIELD

APPROX. INTERNAL FLOOR AREA: 230 SQM