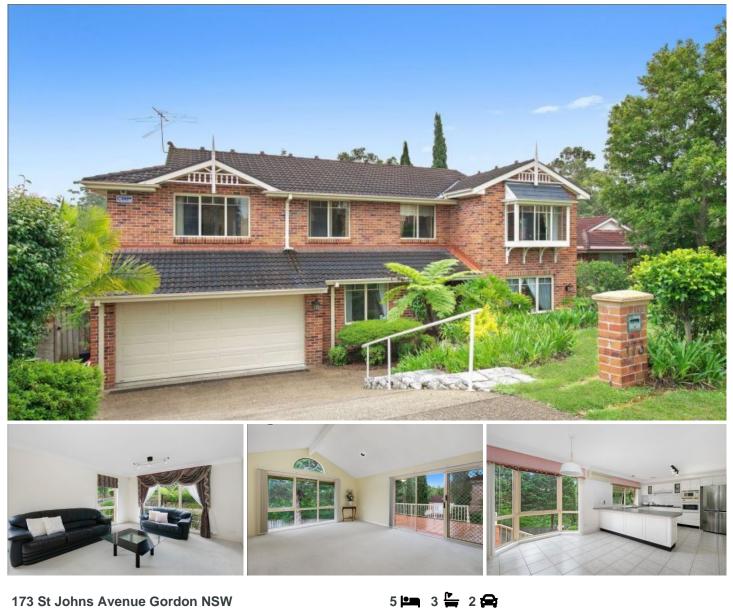

## 173 St Johns Avenue Gordon NSW

Large Family Home - Walk To Rail

- Light and bright spacious 2 storey family home posited in a peaceful setting with bush outlook

- 4 double bedrooms all with built-ins and master with large ensuite bathroom with spa bath, walk in wardrobe

- Study
- 3 bathrooms plus separate toilet

- Large separate family room/rumpus opening to North entertaining terrace, quiet leafy outlook & easycare level lawn.

- Oversized formal lounge with separate dining room and bay windows throughout

- Large light and bright eat-in gas kitchen with modern appliances

- Reverse Cycle Air conditioning
- Bus to Gordon West Public School, within Killara High

**Christine Sheridan** 02 9498 7799

**Raymond Chen** 0468 997 811