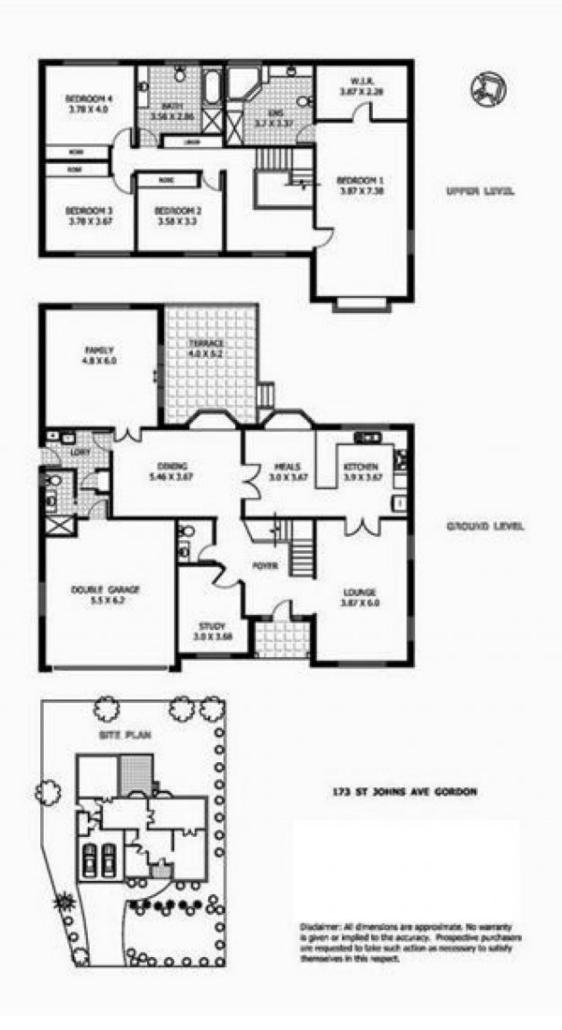

## 173 St Johns Avenue Gordon NSW

Large Family Home - Walk To Rail

- Light and bright spacious 2 storey family home posited in a peaceful setting with bush outlook

- 4 double bedrooms all with built-ins and master with large ensuite bathroom with spa bath, walk in wardrobe

- Study
- 3 bathrooms plus separate toilet

- Large separate family room/rumpus opening to North entertaining terrace, quiet leafy outlook & easycare level lawn.

- Oversized formal lounge with separate dining room and bay windows throughout

- Large light and bright eat-in gas kitchen with modern appliances

- Reverse Cycle Air conditioning
- Bus to Gordon West Public School, within Killara High

**Christine Sheridan** 02 9498 7799

**Raymond Chen** 0468 997 811