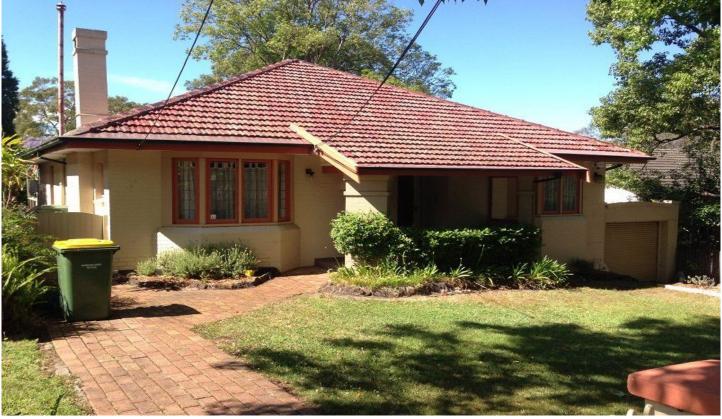

## 38 Merriwa Street Gordon NSW

Renovated Full Brick House With Walk Distance To Shops and Train

Set in a tranquil leafy location, this charming renovated full brick home has all the essentials...position, presentation and privacy!

Maximising indoor-outdoor living whilst minimising upkeep, this comfortable home offers a perfect easy lifestyle with spacious outdoor entertaining areas.

It's an easy walk to station, shopping mall and cafes.

## Features include:

- \* Full brick, high ceilings, polished timber floors
- \* 3 oversized bedrooms, 2 modern bathrooms
- \* Formal living and separate dining area
- \* Timber gas kitchen overlooks garden fully equipped with modern appliances