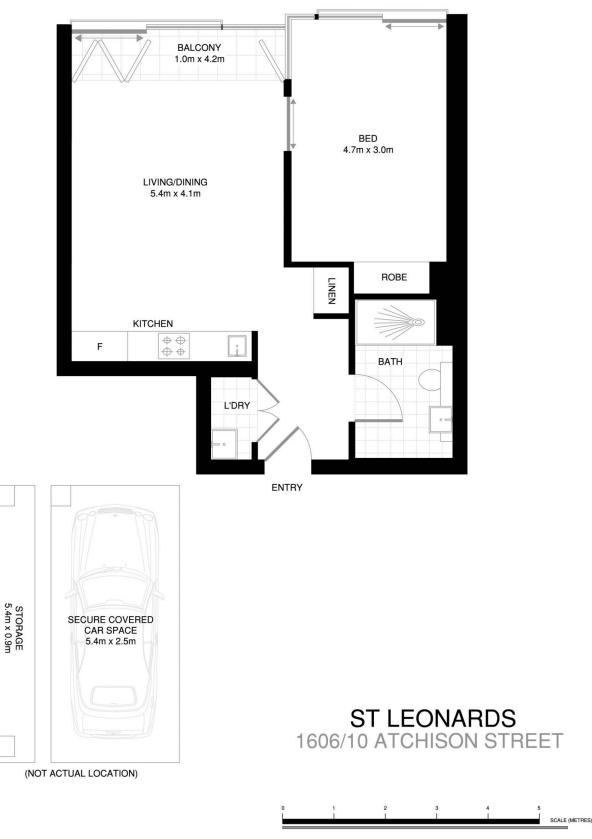

## 1606/10 Atchison Street St Leonards NSW

Elegant and Stylish 1 Bedroom Apartment

Quietly set in the heart of St Leonards with only a 100m stroll to St Leonards train station, just moments to the vibrant Crows Nest cafés, bar and restaurant district. High end designer finishes including floor to ceiling windows, a winter garden and an open plan kitchen with stone bench tops, sleek built-in appliances, and elegant bathroom. Easy lift access & a car space with storage cage.

- \*Spacious living area
- \*Winter garden
- \*Gourmet gas kitchen
- \*Internal laundry
- \*Built in wardrobes
- \* Ducted air conditioning