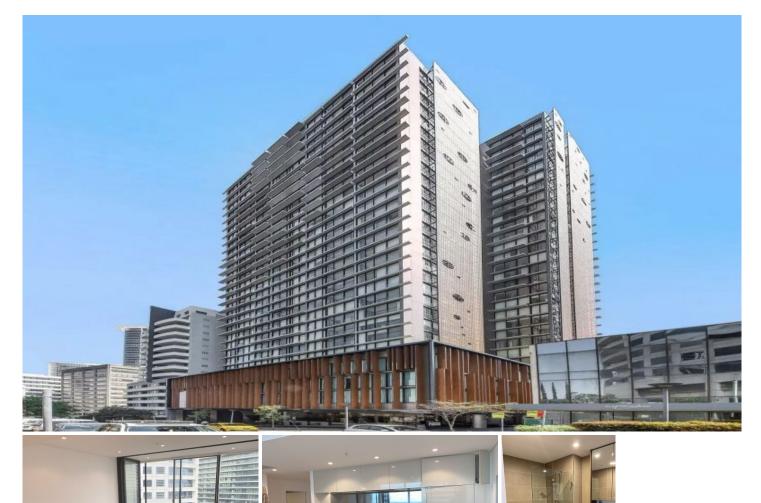

## 1606/10 Atchison Street St Leonards NSW

Elegant and Stylish 1 Bedroom Apartment

Quietly set in the heart of St Leonards with only a 100m stroll to St Leonards train station, just moments to the vibrant Crows Nest cafés, bar and restaurant district. High end designer finishes including floor to ceiling windows, a winter garden and an open plan kitchen with stone bench tops, sleek built-in appliances, and elegant bathroom. Easy lift access & a car space with storage cage.