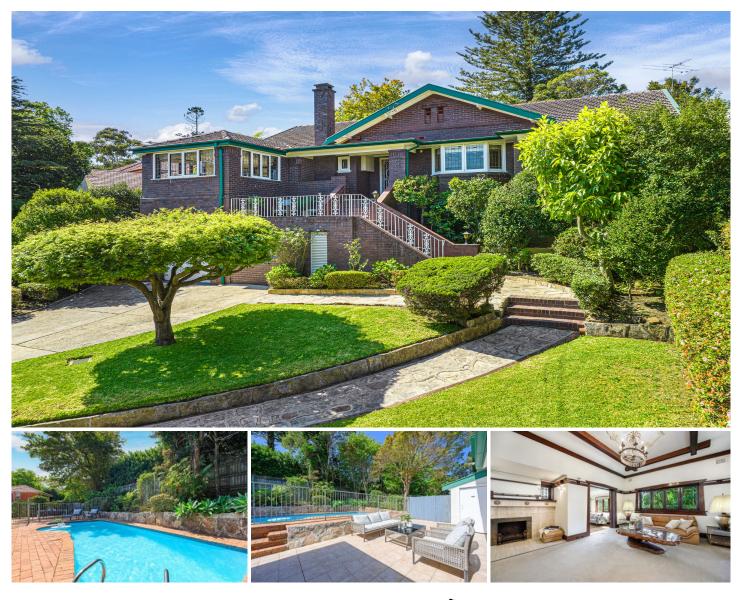

## 6 Fairlight Avenue East Killara NSW

ANOTHER SOLD BY YOUR NO. 1 AGENT ANNA CHOW PRIOR TO AUCTION !

This C1920's magnificent character home showcases traditional full brick elegance, enhanced by a climate-friendly North to rear orientation and large extended family room. Gorgeous period home with front verandah, internal ornate feature ceilings, picture rails, leadlights windows and charming bay windows adorn the grand front rooms. It delivers a selection of light-filled living, timeless character and entertaining areas, inviting comfort and relaxation on a generous scale. Mins. walk to city bus, parks, Killara High and walking distance to Killara station.

- Impressive entry with high ornate feature ceiling, picture rails, french doors

- 4 bedrooms (master with ensuites) , 2.5 bathrooms.

View

Land Size : 847.3 sqm

: https://www.assetrealty.com.au/sale/nsw/no rth-shore-upper/east-killara/residential/hous e/7775999