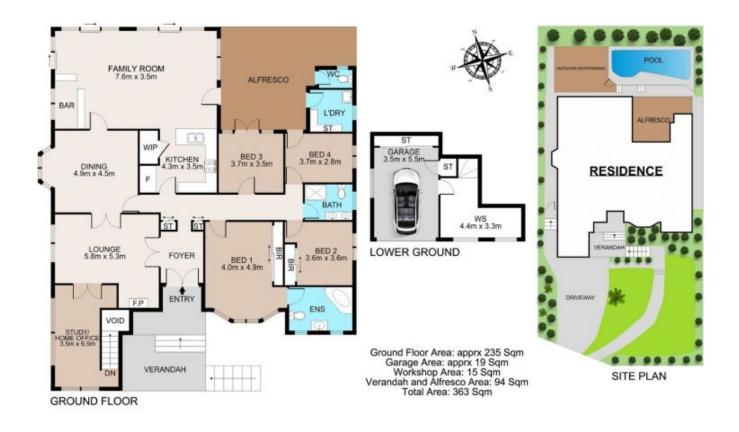

## 6 Fairlight Ave, East Killara

DISCLAMME PLANS SHOWN ARE FOR MARKETING PURPOSES ONLY, ALL DIMENSIONS ARE APPROXIMATE AND NOT TO SCALE. THEY ARE SUBJECT TO ERRORS AND INACCURACIES AND NO LIABULTY WILL BE ACCEPTED. INTERESTED PARTIES SHOULD MAKE THEIR OWN INCLURES.