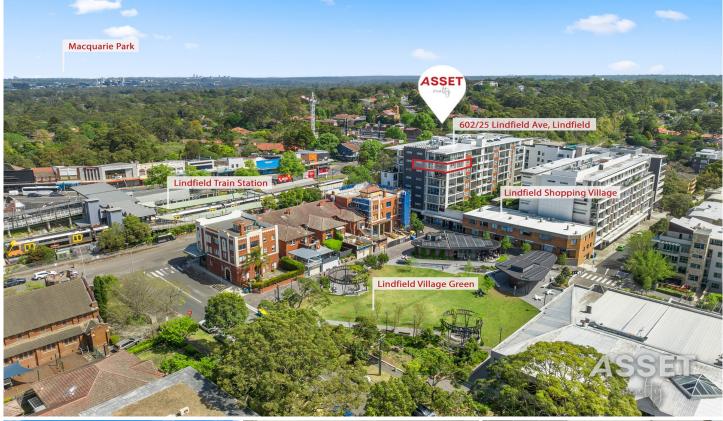

## 602/25 Lindfield Avenue Lindfield NSW

Located on the Sixth floor with panoramic views over the Sydney Metropolitan area is this two-bedroom unit suited to the high-end dweller. Situated in the heart of Lindfield above Lindfield Shopping Village and adjacent to 'Harris Farm Markets', Lindfield Train Station and Lindfield Village Green, you are spoilt with convenience. Unit 602 is within the exclusive 'The Grove' complex which was architecturally designed by 'Cronin Partners' and developed by 'Aqualand Australia'. The building, location and most importantly the unit will captivate the attention of the most discerning buyer and their guests with it's sleek design, superior finishes and commanding build.

Summary Features:

? Two bed unit on level six with panoramic views and sunny north east aspect.

? 100m from train station, adjacent to cafés/restaurants, Lindfield village green/shopping and 'Harris Farm Markets'.

2 🕒 2 🖺 1 🗬

**Price:** \$1,850,000

**View :** https://www.assetrealty.com.au/sale/nsw/north-s hore-upper/lindfield/residential/apartment/775769

0

Ari Akbarian 02 9498 7799

602/25 Lindfield Avenue, Lindfield