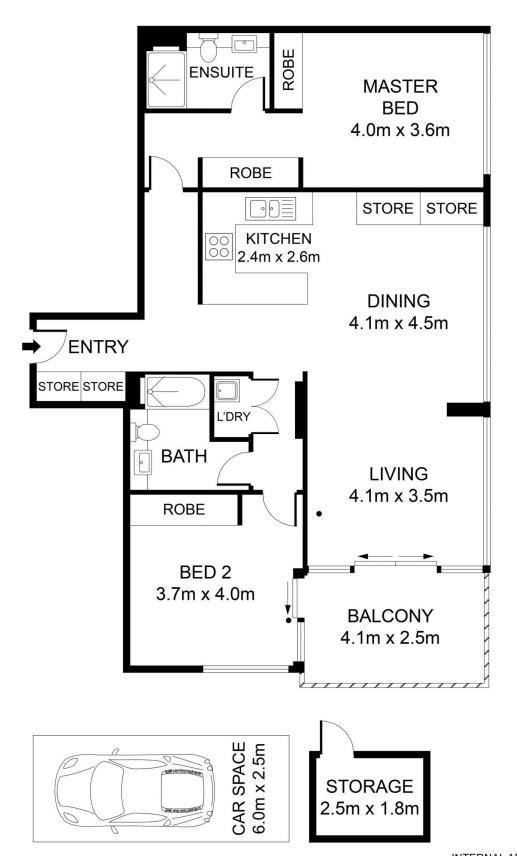

INTERNAL AREA: 101 SQM EXTERNAL AREA: 10 SQM TOTAL AREA: 111 SQM

DISCLAIMER: 3D Property View accepts no liability for the accuracy of details contained within our floor plans. All plans are drawn and also checked to the best our ability, however information contained in our floor plans such as area calculations are approximate, and have not been surveyed or drawn to scale. Our floor plans are for representational purposes only and should be used as such. Do not attempt to refer to our floor plans for structural or detailed information.