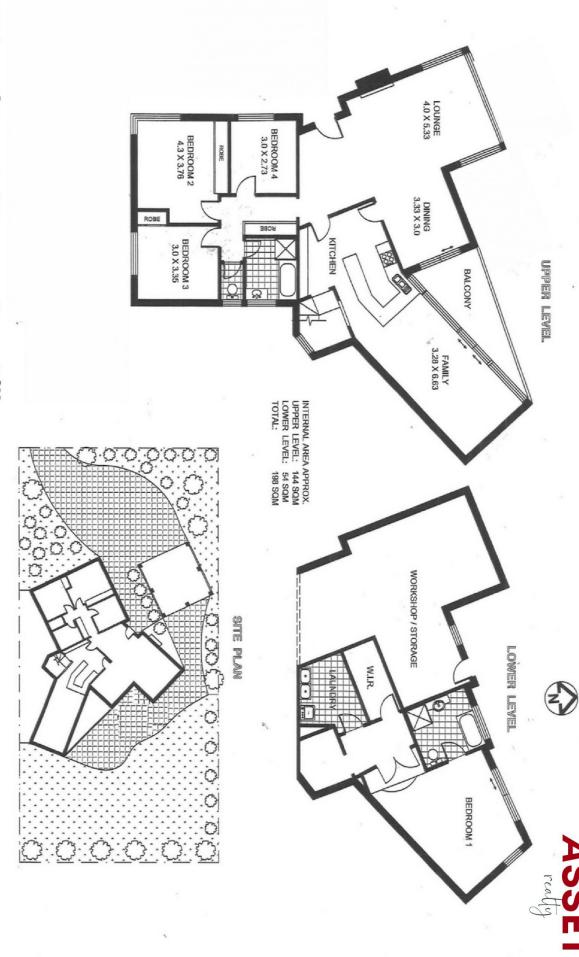

4 🕒 2 📛 2 🗬

Price : \$ 3,188,000 Building Size : 198 sqm Land Size : 885.2 sqm

View : https://www.assetrealty.com.au/sale/nsw /north-shore-upper/east-killara/residentia

I/house/7753793

Anna Chow 02 9498 7799

## 16 Larchmont Avenue, East Killara

DISCLAIMER. PLANS SHOWN ARE FOR MARKETING PURPOSES ONLY, ALL DIMENSIONS ARE APPROXIMATE AND NOT TO SCALE. THEY ARE SUBJECT TO ERRORS AND INACCURACIES AND NO LIABILITY WILL BE ACCEPTED, INTERESTED PARTIES SHOULD MAKE THEIR OWN INQUIRIES.