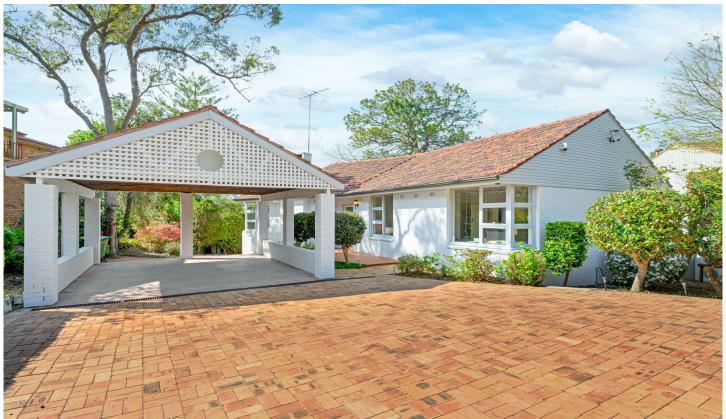

## 16 Larchmont Avenue East Killara NSW

SOLD BY ANNA CHOW PRIOR TO AUCTION AT LAND VALUE (LOW SIDE) SUBURB RECORD

Private & Tranquil With Views - Walk Killara High , shops, bus & rail

Lots of Potential! Renovate/Extend/Rebuild - Capitalize on position

This 2 storey brick family residence with impressive wide frontage of 20.42m is located in the most expensive street in East Killara. Designed to maximise the natural light, its interiors and outdoor alfresco setting with prized northerly aspect are tailor-made for indulgent family living & entertaining. Prestigious properties are nearby. Minutes walk to Killara High, City Bus, shops & parks. Walking distance to Killara station.