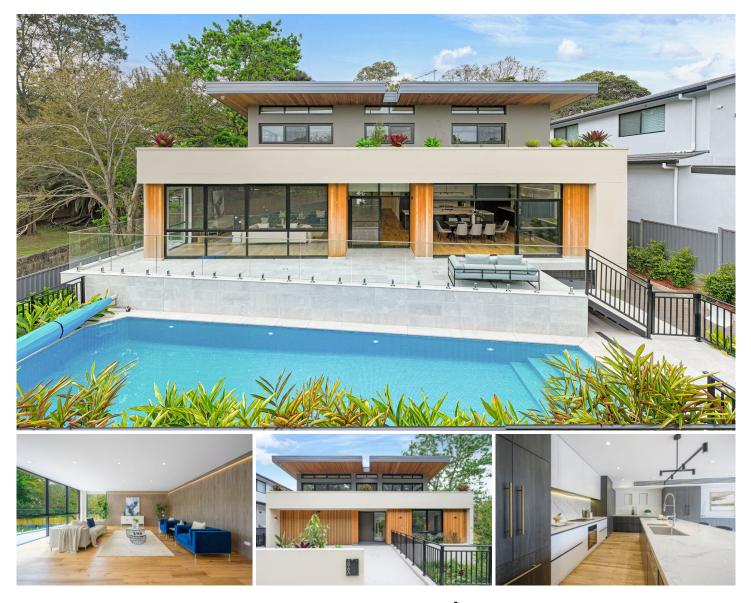

## 396A Penshurst Street Chatswood NSW

Contemporary family masterpiece Home with separate Granny Flat - Surprisingly Quiet

Showcasing a supreme level of quality, this newish architecturally designed home is crafted with the finest materials. Lavishly appointed, the contemporary residence comes with a self-contained apartment for extended families. Transport, schools and Chatswood CBD are all moments away.

- Double brick build, concrete slab, cedar facade, oak floors, high ceilings

- Sweeping open plan living/dining zone within walls of glass

- Sun soaked alfresco zone overlooking a heated swimming pool

- Self-contained one bedroom apartment with deluxe