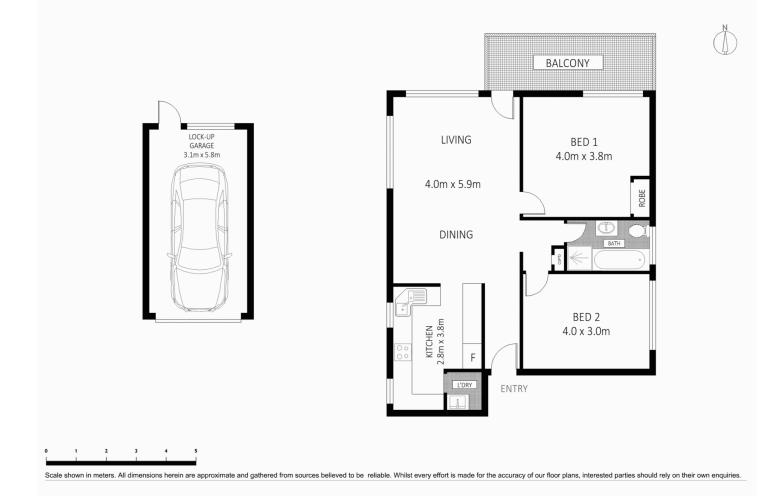

## 5/83 Werona Avenue Gordon NSW

Convenient Location - 95 m to Train Station

Small full brick block of only six units, positioned in a convenient location within walking distance to rail and shops.

- 2 large bedrooms, master with built-in robe
- North facing spacious lounge and dining room opens out onto balcony
- Sunny large balcony with private leafy outlook
- Renovated kitchen with gas cooktop, dishwasher, plenty
- of bench space and storage
- Internal laundry
- Modern bathroom with bath and separate shower
- Air conditioning
- Single lock-up garage
- Walking distance to train station, Shopping Centre, all