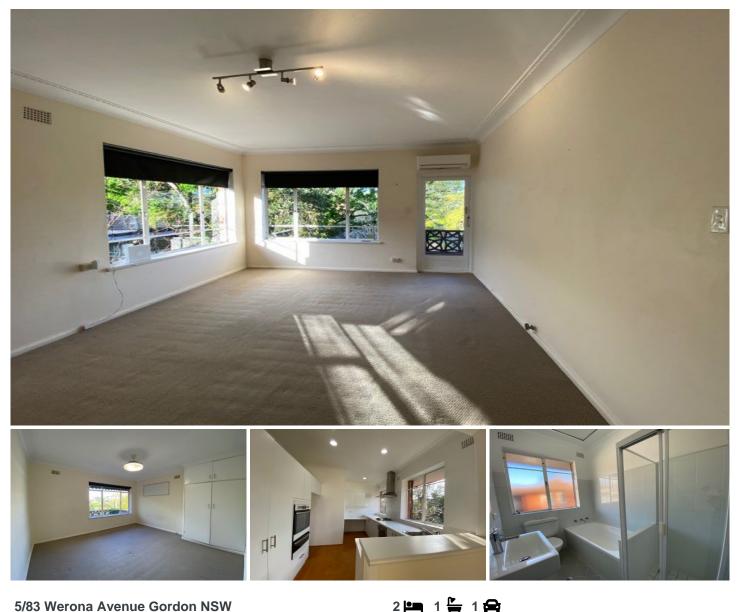

## 5/83 Werona Avenue Gordon NSW

Convenient Location - 95 m to Train Station

Small full brick block of only six units, positioned in a convenient location within walking distance to rail and shops.

- 2 large bedrooms, master with built-in robe
- North facing spacious lounge and dining room opens out onto balcony
- Sunny large balcony with private leafy outlook
- Renovated kitchen with gas cooktop, dishwasher, plenty
- of bench space and storage
- Internal laundry
- Modern bathroom with bath and separate shower
- Air conditioning
- Single lock-up garage
- Walking distance to train station, Shopping Centre, all