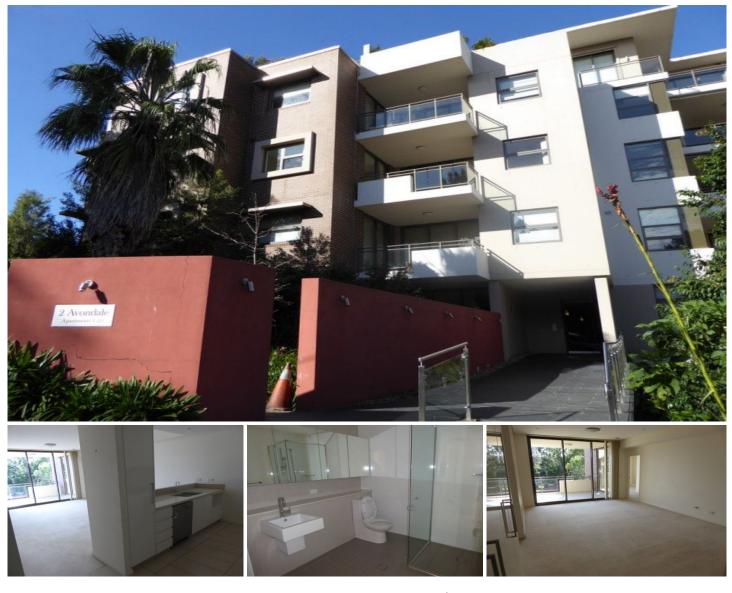

11/2-6 Clydesdale Pymble NSW

MODERN 2 BEDROOM APARTMENT - WALK TO PYMBLE STATION

This modern 2 bedroom apartment features a spacious open-plan living room, modern gourmet kitchen with European appliances, stone benchtops, gas cooking and dishwasher, 2 double sized bedrooms both with built-in robes, reverse cycle split system air-conditioning, clothes dryer and quality blinds, security building with intercom, lift access, large north facing entertaining balcony perfect for BBQ's, underground security car space and caged storage room.

Walk to Pymble shops, and only minutes to Pymble Train Station.

View : https://www.assetrealty.com.au/lease/nsw/north-s hore-upper/pymble/residential/apartment/773905 0

Raymond Chen 0468 997 811